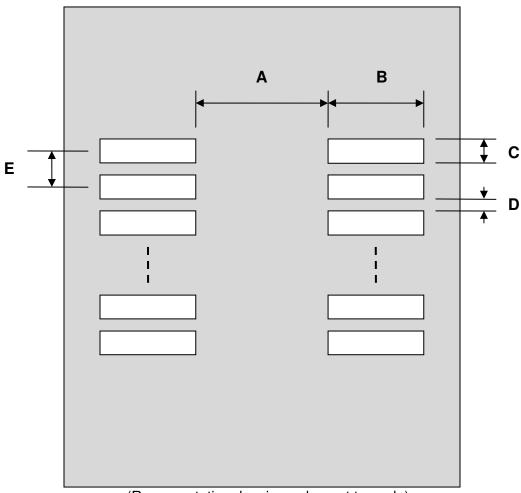

## HSOP-48 Stencil (0.65 mm pitch, 16 x 8.8 mm body)

| DIMENSIONS |      |      |      |        |      |      |
|------------|------|------|------|--------|------|------|
| REF.       | mm   |      |      | inches |      |      |
|            | MIN. | TYP. | MAX. | MIN.   | TYP. | MAX. |
| А          |      | 9.10 |      |        |      |      |
| В          |      | 2.00 |      |        |      |      |
| С          |      | 0.40 |      |        |      |      |
| D          |      | 0.25 |      |        |      |      |
| E          |      | 0.65 |      |        |      |      |

## (Representative drawing only - not to scale)