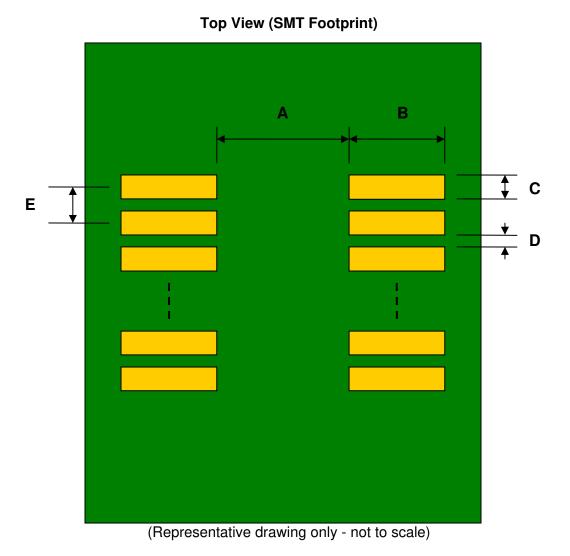

## HSOP-48 to DIP-52 SMT Adapter (0.65 mm pitch, 16 x 8.8 mm body)

| DIMENSIONS |      |      |      |        |       |      |
|------------|------|------|------|--------|-------|------|
| REF.       | mm   |      |      | inches |       |      |
|            | MIN. | TYP. | MAX. | MIN.   | TYP.  | MAX. |
| Α          |      | 9.10 |      |        |       |      |
| В          |      | 2.00 |      |        |       |      |
| С          |      | 0.40 |      |        |       |      |
| D          |      | 0.25 |      |        |       |      |
| E          |      | 0.65 |      |        |       |      |
| F          |      |      |      |        | 0.600 |      |
| G          |      |      |      |        | 0.100 |      |
| Н          |      |      |      |        | 0.025 |      |