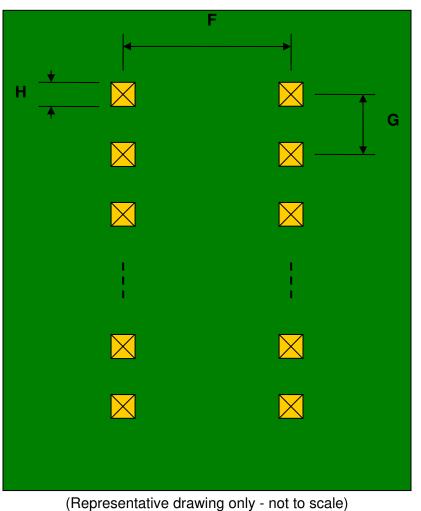

## HSOP-48 to DIP-52 SMT Adapter (0.65 mm pitch, 16 x 8.8 mm body)

| DIMENSIONS |      |      |      |        |       |      |
|------------|------|------|------|--------|-------|------|
| REF.       | mm   |      |      | inches |       |      |
|            | MIN. | TYP. | MAX. | MIN.   | TYP.  | MAX. |
| Α          |      | 9.10 |      |        |       |      |
| В          |      | 2.00 |      |        |       |      |
| С          |      | 0.40 |      |        |       |      |
| D          |      | 0.25 |      |        |       |      |
| E          |      | 0.65 |      |        |       |      |
| F          |      |      |      |        | 0.600 |      |
| G          |      |      |      |        | 0.100 |      |
| Н          |      |      |      |        | 0.025 |      |