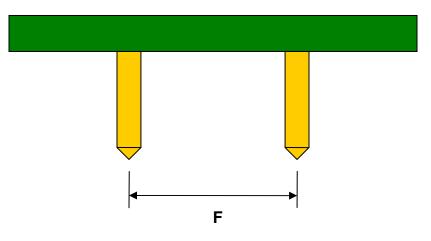

## HSOP-48 to DIP-52 SMT Adapter (0.65 mm pitch, 16 x 8.8 mm body)

| DIMENSIONS |      |      |      |        |       |      |
|------------|------|------|------|--------|-------|------|
| REF.       | mm   |      |      | inches |       |      |
|            | MIN. | TYP. | MAX. | MIN.   | TYP.  | MAX. |
| Α          |      | 9.10 |      |        |       |      |
| В          |      | 2.00 |      |        |       |      |
| С          |      | 0.40 |      |        |       |      |
| D          |      | 0.25 |      |        |       |      |
| E          |      | 0.65 |      |        |       |      |
| F          |      |      |      |        | 0.600 |      |
| G          |      |      |      |        | 0.100 |      |
| Н          |      |      |      |        | 0.025 |      |

Bottom View (DIP Pins)

epresentative drawing only - not to sca

Side View (DIP Pins)

(Representative drawing only - not to scale)