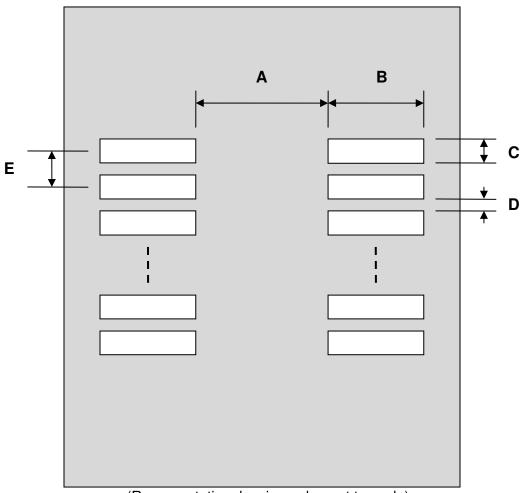

## PLCC-4 Stencil (1.5 mm pitch, 3.2 x 2.8 mm body)

| DIMENSIONS |      |      |      |        |      |      |
|------------|------|------|------|--------|------|------|
| REF.       | mm   |      |      | inches |      |      |
|            | MIN. | TYP. | MAX. | MIN.   | TYP. | MAX. |
| А          |      | 1.50 |      |        |      |      |
| В          |      | 1.50 |      |        |      |      |
| С          |      | 1.10 |      |        |      |      |
| D          |      | 0.40 |      |        |      |      |
| E          |      | 1.50 |      |        |      |      |

(Representative drawing only - not to scale)