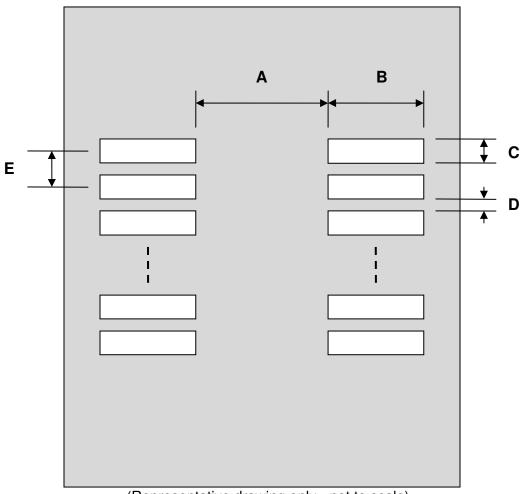

## SSOP-32 Stencil (0.635 mm pitch, 10.3 x 7.5 mm body)

| DIMENSIONS |      |       |      |        |      |      |
|------------|------|-------|------|--------|------|------|
| REF.       | mm   |       |      | inches |      |      |
|            | MIN. | TYP.  | MAX. | MIN.   | TYP. | MAX. |
| А          |      | 7.40  |      |        |      |      |
| В          |      | 1.90  |      |        |      |      |
| С          |      | 0.40  |      |        |      |      |
| D          |      | 0.235 |      |        |      |      |
| E          |      | 0.635 |      |        |      |      |

(Representative drawing only - not to scale)