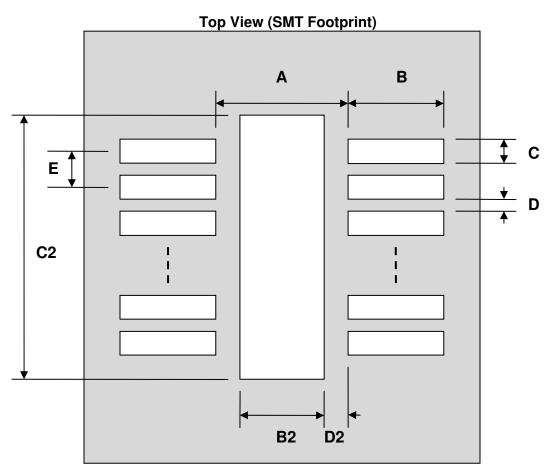

## DFN-10 Stencil (0.5 mm pitch, 2.5 x 2.5 mm body)

| DIMENSIONS |      |      |      |        |      |      |
|------------|------|------|------|--------|------|------|
| REF.       | mm   |      |      | inches |      |      |
|            | MIN. | TYP. | MAX. | MIN.   | TYP. | MAX. |
| Α          |      | 1.70 |      |        |      |      |
| В          |      | 0.80 |      |        |      |      |
| С          |      | 0.28 |      |        |      |      |
| B2         |      | 1.20 |      |        |      |      |
| C2         |      | 2.00 |      |        |      |      |
| D          |      | 0.22 |      |        |      |      |
| D2         |      | 0.25 |      |        |      |      |
| E          |      | 0.50 |      |        |      |      |

(Representative drawing only - not to scale)