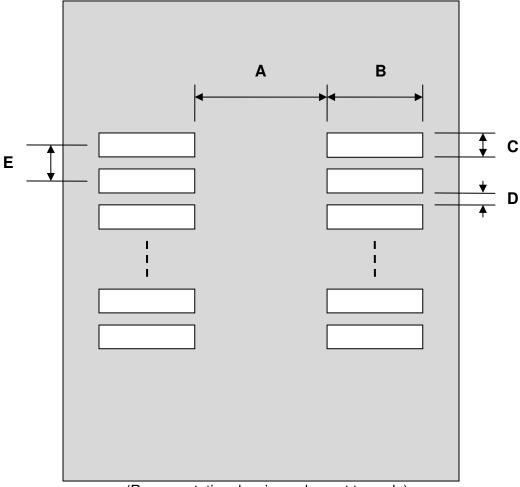

## MSOP-12 Stencil (0.65 mm pitch, 4 x 3 mm body)

PC0151-S Proto

| DIMENSIONS |      |      |      |        |      |      |
|------------|------|------|------|--------|------|------|
| REF.       | mm   |      |      | inches |      |      |
|            | MIN. | TYP. | MAX. | MIN.   | TYP. | MAX. |
| Α          |      | 3.30 |      |        |      |      |
| В          |      | 1.15 |      |        |      |      |
| С          |      | 0.42 |      |        |      |      |
| D          |      | 0.23 |      |        |      |      |
| Е          |      | 0.65 |      |        |      |      |

## **Top View (SMT Footprint)**

(Representative drawing only - not to scale)