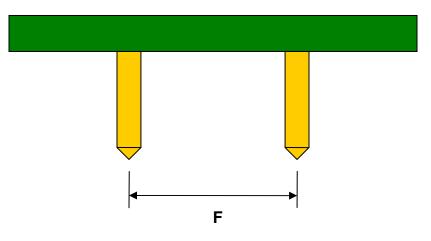

## MSOP-12 to DIP-12 SMT Adapter (0.65 mm pitch, 4 x 3 mm body)

| DIMENSIONS |      |      |      |        |       |      |
|------------|------|------|------|--------|-------|------|
| REF.       | mm   |      |      | inches |       |      |
|            | MIN. | TYP. | MAX. | MIN.   | TYP.  | MAX. |
| Α          |      | 3.30 |      |        |       |      |
| В          |      | 1.15 |      |        |       |      |
| С          |      | 0.42 |      |        |       |      |
| D          |      | 0.23 |      |        |       |      |
| E          |      | 0.65 |      |        |       |      |
| F          |      |      |      |        | 0.600 |      |
| G          |      |      |      |        | 0.100 |      |
| Н          |      |      |      |        | 0.025 |      |

Bottom View (DIP Pins)

epresentative drawing only - not to sca

Side View (DIP Pins)

(Representative drawing only - not to scale)