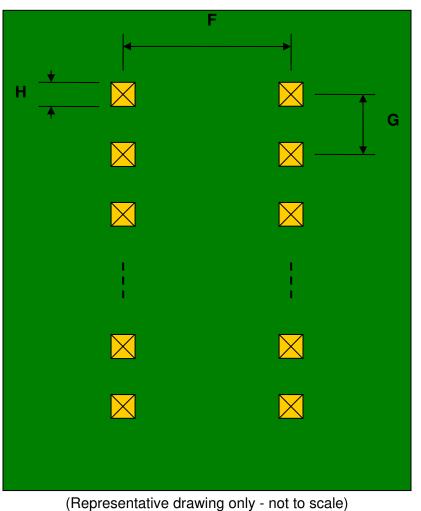

## MSOP-12 to DIP-12 SMT Adapter (0.65 mm pitch, 4 x 3 mm body)

| DIMENSIONS |      |      |      |        |       |      |
|------------|------|------|------|--------|-------|------|
| REF.       | mm   |      |      | inches |       |      |
|            | MIN. | TYP. | MAX. | MIN.   | TYP.  | MAX. |
| Α          |      | 3.30 |      |        |       |      |
| В          |      | 1.15 |      |        |       |      |
| С          |      | 0.42 |      |        |       |      |
| D          |      | 0.23 |      |        |       |      |
| E          |      | 0.65 |      |        |       |      |
| F          |      |      |      |        | 0.600 |      |
| G          |      |      |      |        | 0.100 |      |
| Н          |      |      |      |        | 0.025 |      |