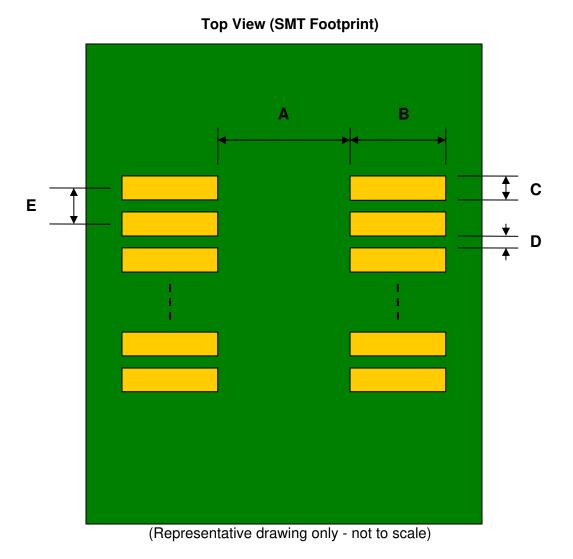

## MSOP-12 to DIP-12 SMT Adapter (0.65 mm pitch, 4 x 3 mm body)

| DIMENSIONS |      |      |      |        |       |      |
|------------|------|------|------|--------|-------|------|
| REF.       | mm   |      |      | inches |       |      |
|            | MIN. | TYP. | MAX. | MIN.   | TYP.  | MAX. |
| Α          |      | 3.30 |      |        |       |      |
| В          |      | 1.15 |      |        |       |      |
| С          |      | 0.42 |      |        |       |      |
| D          |      | 0.23 |      |        |       |      |
| E          |      | 0.65 |      |        |       |      |
| F          |      |      |      |        | 0.600 |      |
| G          |      |      |      |        | 0.100 |      |
| Н          |      |      |      |        | 0.025 |      |