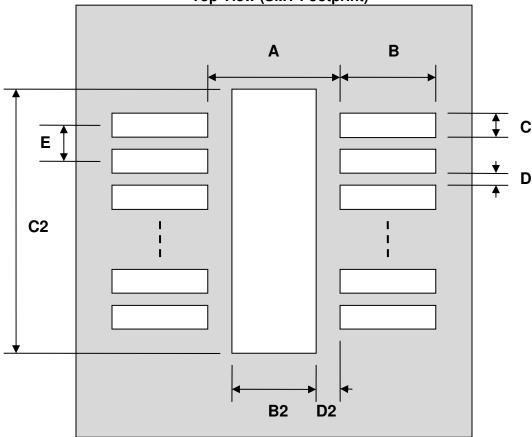

## DFN-18 Stencil (0.4 mm pitch, 4.5 x 3.5 mm body)

| DIMENSIONS |      |      |      |        |      |      |
|------------|------|------|------|--------|------|------|
| REF.       | mm   |      |      | inches |      |      |
|            | MIN. | TYP. | MAX. | MIN.   | TYP. | MAX. |
| Α          |      | 2.60 |      |        |      |      |
| В          |      | 0.60 |      |        |      |      |
| С          |      | 0.20 |      |        |      |      |
| B2         |      | 2.10 |      |        |      |      |
| C2         |      | 3.95 |      |        |      |      |
| D          |      | 0.20 |      |        |      |      |
| D2         |      | 0.25 |      |        |      |      |
| Е          |      | 0.40 |      |        |      |      |

**Top View (SMT Footprint)** 

(Representative drawing only - not to scale)