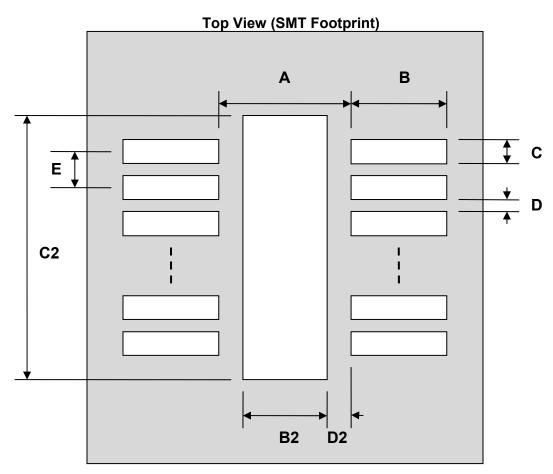

## DFN-12 Stencil (0.4 mm pitch, 3 x 3 mm body)

| DIMENSIONS |      |      |      |        |      |      |
|------------|------|------|------|--------|------|------|
| REF.       | mm   |      |      | inches |      |      |
|            | MIN. | TYP. | MAX. | MIN.   | TYP. | MAX. |
| Α          |      | 2.20 |      |        |      |      |
| В          |      | 0.60 |      |        |      |      |
| С          |      | 0.20 |      |        |      |      |
| B2         |      | 1.68 |      |        |      |      |
| C2         |      | 2.20 |      |        |      |      |
| D          |      | 0.20 |      |        |      |      |
| D2         |      | 0.26 |      |        |      |      |
| Е          |      | 0.40 |      |        |      |      |

(Representative drawing only - not to scale)