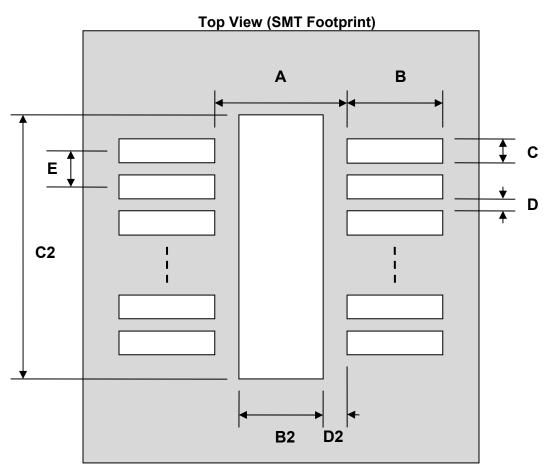

## DFN-10 Stencil (0.4 mm pitch, 2 x 2 mm body)

| DIMENSIONS |      |      |      |        |      |      |
|------------|------|------|------|--------|------|------|
| REF.       | mm   |      |      | inches |      |      |
|            | MIN. | TYP. | MAX. | MIN.   | TYP. | MAX. |
| А          |      | 1.30 |      |        |      |      |
| В          |      | 0.70 |      |        |      |      |
| С          |      | 0.20 |      |        |      |      |
| B2         |      | 0.90 |      |        |      |      |
| C2         |      | 1.45 |      |        |      |      |
| D          |      | 0.20 |      |        |      |      |
| D2         |      | 0.20 |      |        |      |      |
| E          |      | 0.40 |      |        |      |      |

(Representative drawing only - not to scale)