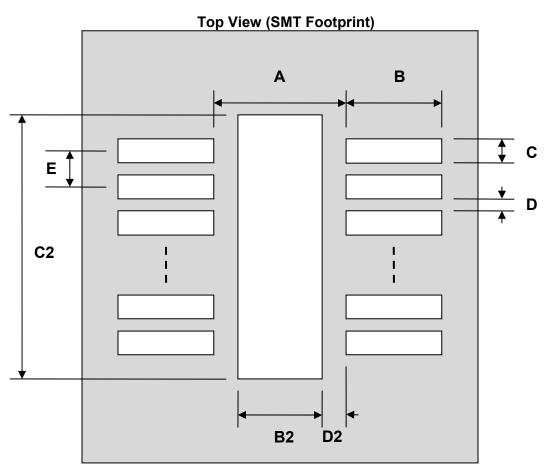

## DFN-22 Stencil (0.5 mm pitch, 6 x 3 mm body)

| DIMENSIONS |      |       |      |        |      |      |
|------------|------|-------|------|--------|------|------|
| REF.       | mm   |       |      | inches |      |      |
|            | MIN. | TYP.  | MAX. | MIN.   | TYP. | MAX. |
| А          |      | 2.20  |      |        |      |      |
| В          |      | 0.70  |      |        |      |      |
| С          |      | 0.28  |      |        |      |      |
| B2         |      | 1.65  |      |        |      |      |
| C2         |      | 5.35  |      |        |      |      |
| D          |      | 0.22  |      |        |      |      |
| D2         |      | 0.275 |      |        |      |      |
| E          |      | 0.50  |      |        |      |      |

(Representative drawing only - not to scale)