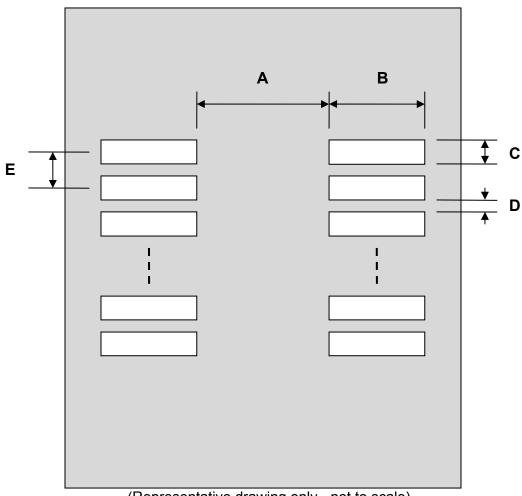

## SSOP-24 Stencil (1.0 mm pitch, 13 x 6 mm body)

| DIMENSIONS |      |      |      |        |      |      |
|------------|------|------|------|--------|------|------|
| REF.       | mm   |      |      | inches |      |      |
|            | MIN. | TYP. | MAX. | MIN.   | TYP. | MAX. |
| А          |      | 6.30 |      |        |      |      |
| В          |      | 1.50 |      |        |      |      |
| С          |      | 0.60 |      |        |      |      |
| D          |      | 0.40 |      |        |      |      |
| E          |      | 1.00 |      |        |      |      |