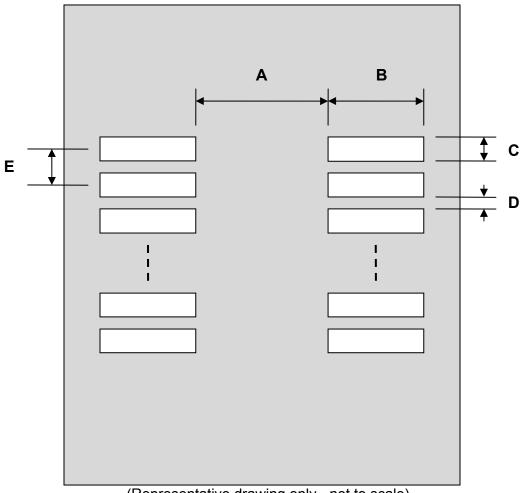

## SOIC-32 Stencil (1.27 mm pitch, 20.4 x 11.3 mm body)

| DIMENSIONS |      |       |      |        |      |      |
|------------|------|-------|------|--------|------|------|
| REF.       | mm   |       |      | inches |      |      |
|            | MIN. | TYP.  | MAX. | MIN.   | TYP. | MAX. |
| А          |      | 11.50 |      |        |      |      |
| В          |      | 2.00  |      |        |      |      |
| С          |      | 0.70  |      |        |      |      |
| D          |      | 0.57  |      |        |      |      |
| E          |      | 1.27  |      |        |      |      |