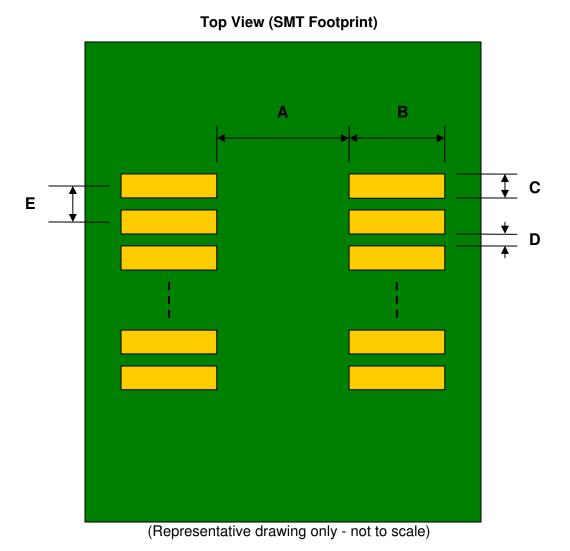

## SOP-36 to DIP-36 SMT Adapter (0.65 mm pitch, 12.8 x 7.5 mm body)

| DIMENSIONS |      |      |      |        |       |      |
|------------|------|------|------|--------|-------|------|
| REF.       | mm   |      |      | inches |       |      |
|            | MIN. | TYP. | MAX. | MIN.   | TYP.  | MAX. |
| Α          |      | 7.65 |      |        |       |      |
| В          |      | 2.00 |      |        |       |      |
| С          |      | 0.40 |      |        |       |      |
| D          |      | 0.25 |      |        |       |      |
| E          |      | 0.65 |      |        |       |      |
| F          |      |      |      |        | 0.600 |      |
| G          |      |      |      |        | 0.100 |      |
| Н          |      |      |      |        | 0.025 |      |