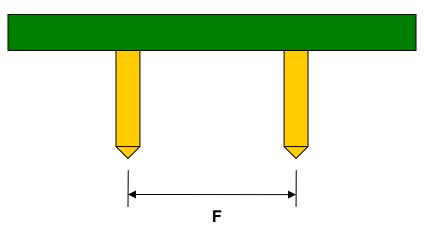

## SOP-36 to DIP-36 SMT Adapter (0.65 mm pitch, 12.8 x 7.5 mm body)

| DIMENSIONS |      |      |      |        |       |      |
|------------|------|------|------|--------|-------|------|
| REF.       | mm   |      |      | inches |       |      |
|            | MIN. | TYP. | MAX. | MIN.   | TYP.  | MAX. |
| Α          |      | 7.65 |      |        |       |      |
| В          |      | 2.00 |      |        |       |      |
| С          |      | 0.40 |      |        |       |      |
| D          |      | 0.25 |      |        |       |      |
| E          |      | 0.65 |      |        |       |      |
| F          |      |      |      |        | 0.600 |      |
| G          |      |      |      |        | 0.100 |      |
| Н          |      |      |      |        | 0.025 |      |

Bottom View (DIP Pins)

Side View (DIP Pins)

(Representative drawing only - not to scale)