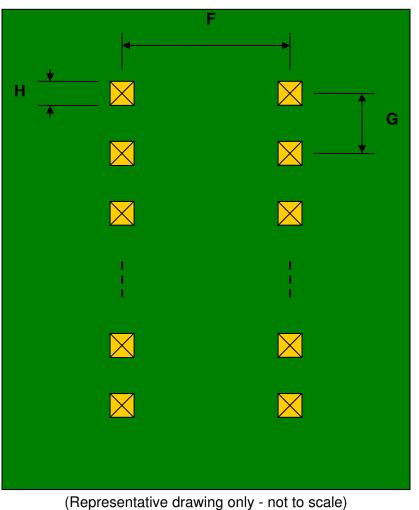

## SOP-36 to DIP-36 SMT Adapter (0.65 mm pitch, 12.8 x 7.5 mm body)

| DIMENSIONS |      |      |      |        |       |      |
|------------|------|------|------|--------|-------|------|
| REF.       | mm   |      |      | inches |       |      |
|            | MIN. | TYP. | MAX. | MIN.   | TYP.  | MAX. |
| Α          |      | 7.65 |      |        |       |      |
| В          |      | 2.00 |      |        |       |      |
| С          |      | 0.40 |      |        |       |      |
| D          |      | 0.25 |      |        |       |      |
| E          |      | 0.65 |      |        |       |      |
| F          |      |      |      |        | 0.600 |      |
| G          |      |      |      |        | 0.100 |      |
| Н          |      |      |      |        | 0.025 |      |