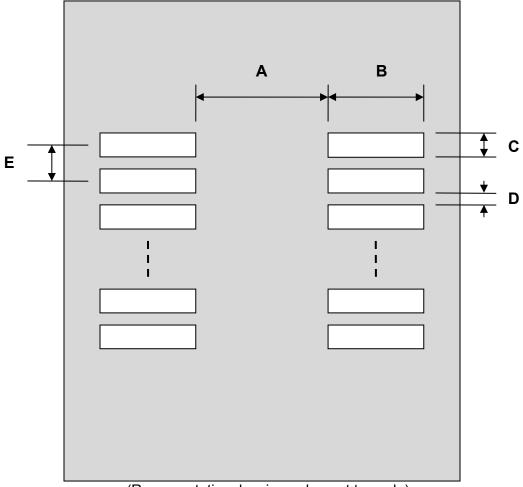

## **SOIC-44 Stencil (1.27 mm pitch, 28.1 x 13.2 mm body)**

| DIMENSIONS |      |       |      |        |      |      |
|------------|------|-------|------|--------|------|------|
| REF.       | mm   |       |      | inches |      |      |
|            | MIN. | TYP.  | MAX. | MIN.   | TYP. | MAX. |
| Α          |      | 13.20 |      |        |      |      |
| В          |      | 2.00  |      |        |      |      |
| С          |      | 0.70  |      |        |      |      |
| D          |      | 0.57  |      |        |      |      |
| E          |      | 1.27  |      |        |      |      |

## **Top View (SMT Footprint)**

(Representative drawing only - not to scale)