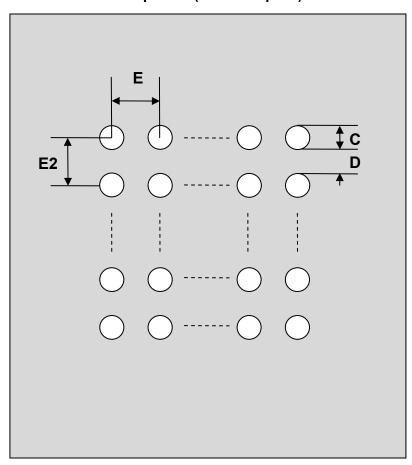

## BGA-24 Stencil (1.0 mm pitch, 8 x 6 mm body)

| DIMENSIONS |      |      |      |        |      |      |
|------------|------|------|------|--------|------|------|
| REF.       | mm   |      |      | inches |      |      |
|            | MIN. | TYP. | MAX. | MIN.   | TYP. | MAX. |
| С          |      | 0.40 |      |        |      |      |
| D          |      | 0.60 |      |        |      |      |
| E          |      | 1.00 |      |        |      |      |
| E2         |      | 1.00 |      |        |      |      |

## **Top View (SMT Footprint)**

(Representative drawing only - not to scale)