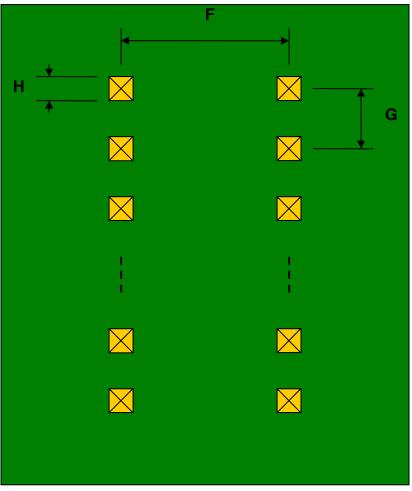

## BGA-24 to DIP-24 SMT Adapter (1.0 mm pitch, 8 x 6 mm body)

| DIMENSIONS |      |      |      |        |       |      |
|------------|------|------|------|--------|-------|------|
| REF.       | mm   |      |      | inches |       |      |
|            | MIN. | TYP. | MAX. | MIN.   | TYP.  | MAX. |
| С          |      | 0.40 |      |        |       |      |
| D          |      | 0.60 |      |        |       |      |
| E          |      | 1.00 |      |        |       |      |
| E2         |      | 1.00 |      |        |       |      |
| F          |      |      |      |        | 0.300 |      |
| G          |      |      |      |        | 0.100 |      |
| Н          |      |      |      |        | 0.025 |      |

## **Top View (SMT Footprint)**

(Representative drawing only - not to scale)

Bottom View (DIP Pins)

(Representative drawing only - not to scale)

Side View (DIP Pins)

(Representative drawing only - not to scale)