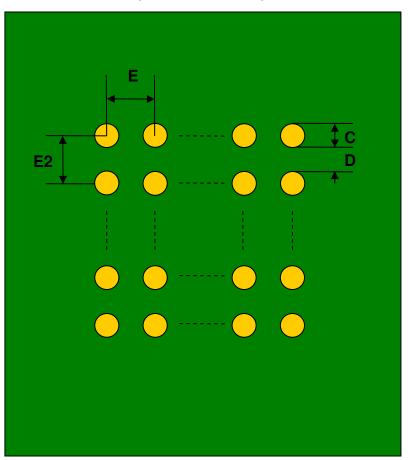

## BGA-24 to DIP-24 SMT Adapter (1.0 mm pitch, 8 x 6 mm body)

| DIMENSIONS |      |      |      |        |       |      |
|------------|------|------|------|--------|-------|------|
| REF.       | mm   |      |      | inches |       |      |
|            | MIN. | TYP. | MAX. | MIN.   | TYP.  | MAX. |
| С          |      | 0.40 |      |        |       |      |
| D          |      | 0.60 |      |        |       |      |
| E          |      | 1.00 |      |        |       |      |
| E2         |      | 1.00 |      |        |       |      |
| F          |      |      |      |        | 0.300 |      |
| G          |      |      |      |        | 0.100 |      |
| Н          |      |      |      |        | 0.025 |      |

## **Top View (SMT Footprint)**

(Representative drawing only - not to scale)

Bottom View (DIP Pins)

(Representative drawing only - not to scale)

Side View (DIP Pins)

(Representative drawing only - not to scale)