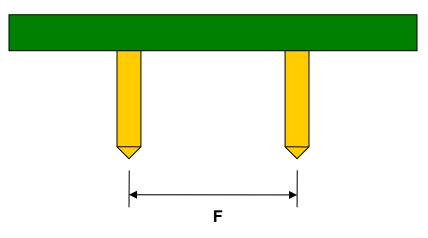

## BGA-24 to DIP-24 SMT Adapter (1.0 mm pitch, 8 x 6 mm body)

| DIMENSIONS |      |      |      |        |       |      |
|------------|------|------|------|--------|-------|------|
| REF.       | mm   |      |      | inches |       |      |
|            | MIN. | TYP. | MAX. | MIN.   | TYP.  | MAX. |
| С          |      | 0.40 |      |        |       |      |
| D          |      | 0.60 |      |        |       |      |
| E          |      | 1.00 |      |        |       |      |
| E2         |      | 1.00 |      |        |       |      |
| F          |      |      |      |        | 0.300 |      |
| G          |      |      |      |        | 0.100 |      |
| Н          |      |      |      |        | 0.025 |      |

## **Top View (SMT Footprint)**

(Representative drawing only - not to scale)

Bottom View (DIP Pins)

(Representative drawing only - not to scale)

Side View (DIP Pins)

(Representative drawing only - not to scale)