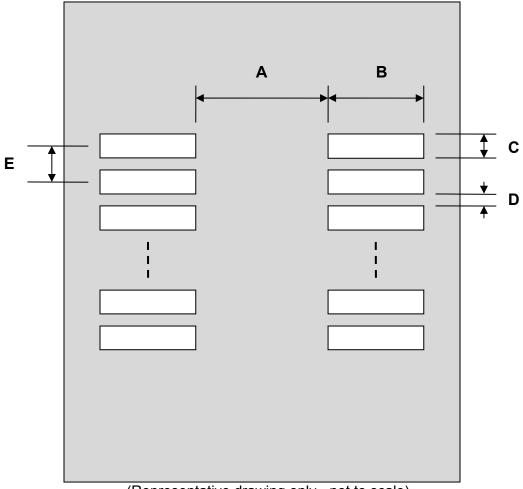

## **DFN-8/MOS-8 Stencil (0.97 mm pitch, 3.94 x 2.36 mm body)**

| DIMENSIONS |      |      |      |        |      |      |
|------------|------|------|------|--------|------|------|
| REF.       | mm   |      |      | inches |      |      |
|            | MIN. | TYP. | MAX. | MIN.   | TYP. | MAX. |
| Α          |      | 0.80 |      |        |      |      |
| В          |      | 0.60 |      |        |      |      |
| С          |      | 0.72 |      |        |      |      |
| D          |      | 0.25 |      |        |      |      |
| Е          |      | 0.97 |      |        |      |      |

## **Top View (SMT Footprint)**

(Representative drawing only - not to scale)