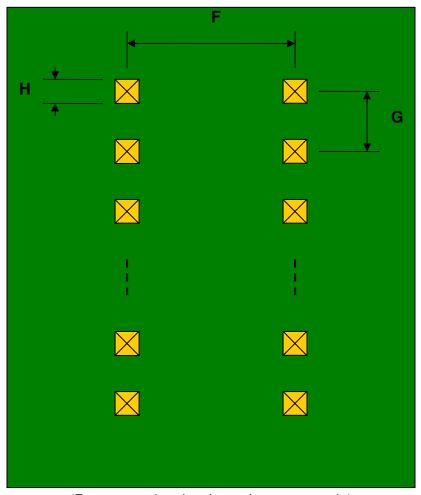

# DFN-8/MOS-8 to DIP-8 SMT Adapter (0.97 mm pitch, 3.94 x 2.36 mm body)

| DIMENSIONS |      |      |      |        |       |      |
|------------|------|------|------|--------|-------|------|
| REF.       | mm   |      |      | inches |       |      |
|            | MIN. | TYP. | MAX. | MIN.   | TYP.  | MAX. |
| Α          |      | 0.80 |      |        |       |      |
| В          |      | 0.60 |      |        |       |      |
| С          |      | 0.72 |      |        |       |      |
| D          |      | 0.25 |      |        |       |      |
| Е          |      | 0.97 |      |        |       |      |
| F          |      |      |      |        | 0.600 |      |
| G          |      |      |      |        | 0.100 |      |
| Н          |      |      |      |        | 0.025 |      |

#### **Bottom View (DIP Pins)**

(Representative drawing only - not to scale)