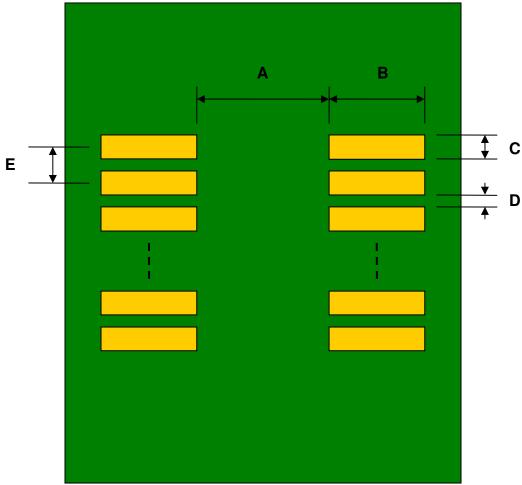

# DFN-8/MOS-8 to DIP-8 SMT Adapter (0.97 mm pitch, 3.94 x 2.36 mm body)

| DIMENSIONS |      |      |      |        |       |      |
|------------|------|------|------|--------|-------|------|
| REF.       | mm   |      |      | inches |       |      |
|            | MIN. | TYP. | MAX. | MIN.   | TYP.  | MAX. |
| Α          |      | 0.80 |      |        |       |      |
| В          |      | 0.60 |      |        |       |      |
| С          |      | 0.72 |      |        |       |      |
| D          |      | 0.25 |      |        |       |      |
| Е          |      | 0.97 |      |        |       |      |
| F          |      |      |      |        | 0.600 |      |
| G          |      |      |      |        | 0.100 |      |
| Н          |      |      |      |        | 0.025 |      |

#### **Top View (SMT Footprint)**

(Representative drawing only - not to scale)