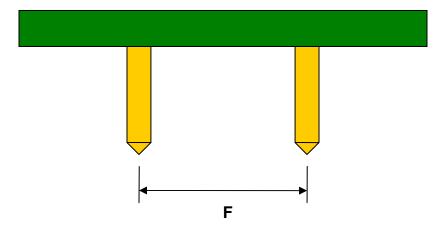

# DFN-8/MOS-8 to DIP-8 SMT Adapter (0.97 mm pitch, 3.94 x 2.36 mm body)

| DIMENSIONS |      |      |      |        |       |      |
|------------|------|------|------|--------|-------|------|
| REF.       | mm   |      |      | inches |       |      |
|            | MIN. | TYP. | MAX. | MIN.   | TYP.  | MAX. |
| Α          |      | 0.80 |      |        |       |      |
| В          |      | 0.60 |      |        |       |      |
| С          |      | 0.72 |      |        |       |      |
| D          |      | 0.25 |      |        |       |      |
| Е          |      | 0.97 |      |        |       |      |
| F          |      |      |      |        | 0.600 |      |
| G          |      |      |      |        | 0.100 |      |
| Н          |      |      |      |        | 0.025 |      |

### Side View (DIP Pins)

(Representative drawing only - not to scale)