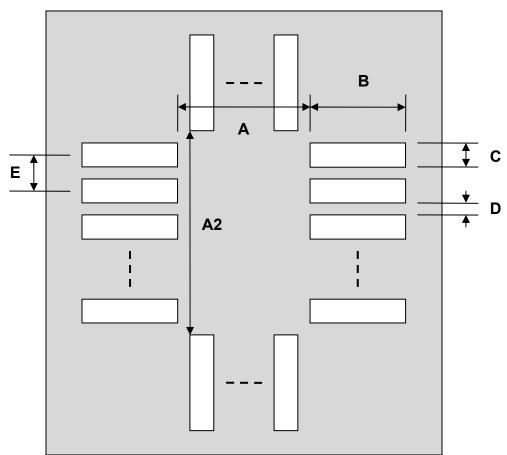

## QFN-12 Stencil (0.4 mm pitch, 2 x 1.7 mm body)

| DIMENSIONS |      |      |      |        |      |      |
|------------|------|------|------|--------|------|------|
| REF.       | mm   |      |      | inches |      |      |
|            | MIN. | TYP. | MAX. | MIN.   | TYP. | MAX. |
| Α          |      | 0.70 |      |        |      |      |
| A2         |      | 1.00 |      |        |      |      |
| В          |      | 0.90 |      |        |      |      |
| С          |      | 0.20 |      |        |      |      |
| D          |      | 0.20 |      |        |      |      |
| E          |      | 0.40 |      |        |      |      |

## **Top View (SMT Footprint)**

(Representative drawing only - not to scale)