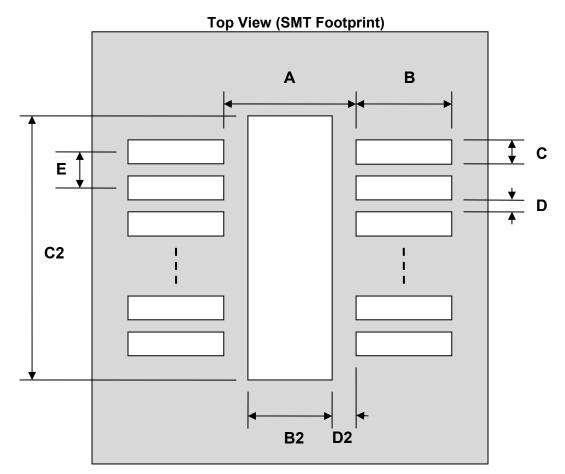

## PowerPAD-24/PowerSOIC-24 Stencil (1.27 mm pitch, 300 mil body)

| DIMENSIONS |      |       |      |        |      |      |
|------------|------|-------|------|--------|------|------|
| REF.       | mm   |       |      | inches |      |      |
|            | MIN. | TYP.  | MAX. | MIN.   | TYP. | MAX. |
| Α          |      | 7.65  |      |        |      |      |
| В          |      | 2.00  |      |        |      |      |
| С          |      | 0.70  |      |        |      |      |
| B2         |      | 3.30  |      |        |      |      |
| C2         |      | 3.90  |      |        |      |      |
| D          |      | 0.57  |      |        |      |      |
| D2         |      | 2.175 |      |        |      |      |
| E          |      | 1.27  |      |        |      |      |

(Representative drawing only - not to scale)