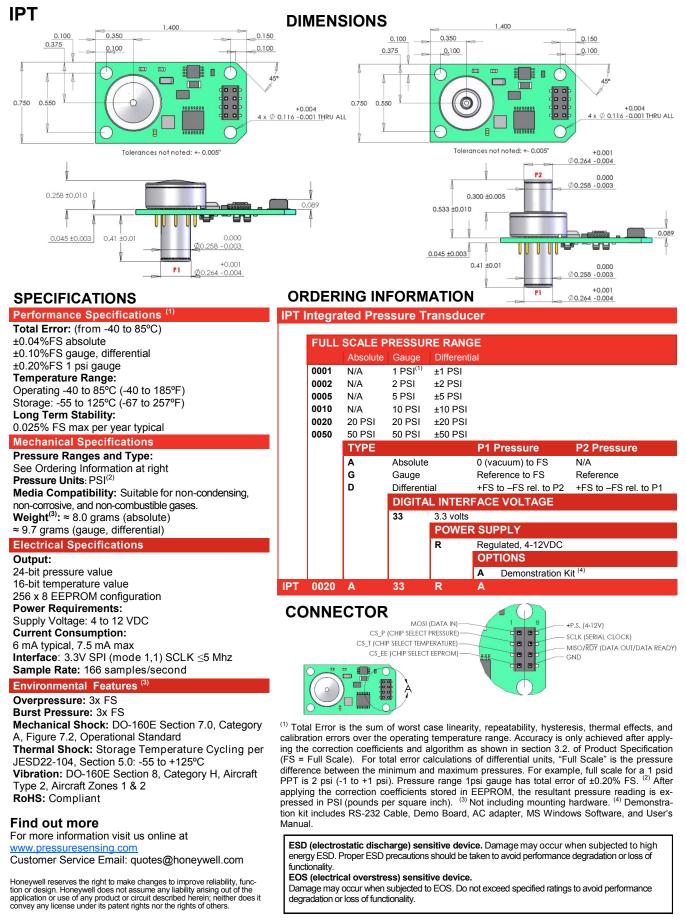

## **Integrated Pressure Transducer** IPT

Honeywell's Integrated Pressure Transducer (IPT) provides high accuracy pressure data in an industry standard SPI digital format. The core of the IPT is a proven Honeywell silicon piezoresistive pressure sensor with both pressure and temperature sensitive elements. The IPT is small and lightweight and can be easily integrated by the user into a wide variety of applications that require high performance in a small package. Applying the coefficients stored in the on-board EEPROM to the normalized IPT pressure and temperature output yields highly accurate and stable pressure readings over the -40 to 85°C compensated temperature range.

- High Accuracy Over a Wide Temperature Range From -40 to 85°C ±0.04% FS Total Error Band (absolute pressure), to ±0.10% FS Total Error Band (gauge/ differential pressure) (1)
- **Digital SPI Output**
- **Small and Versatile**

- Stored Correction Coefficients in EEPROM Ready to use; No additional pressure and temperature calibration necessary. Simplifies System Design - No additional signal compensation needed to achieve a highly accurate pressure reading.
- Industry Standard Interface Ready communication between a µController/µProcessor and the IPT.
- **Volume** ~ 1 in<sup>3</sup> (16 cm<sup>3</sup>) Lightweight - Less than 10 grams. Media Interface - Handles most dry gas media.