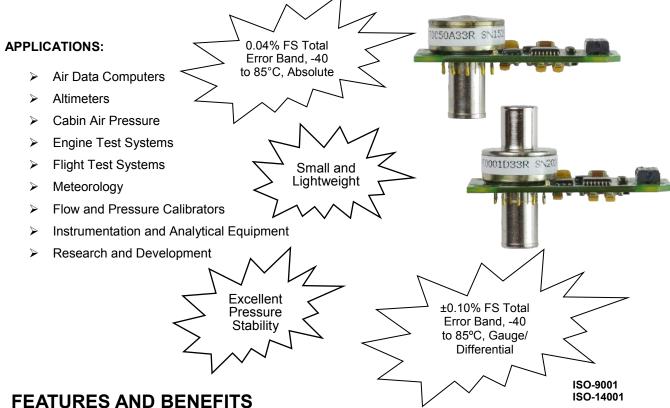

## **Integrated Pressure Transducer** IPT

Honeywell's Integrated Pressure Transducer (IPT) provides high accuracy pressure data in an industry standard SPI digital format. The core of the IPT is a proven Honeywell silicon piezoresistive pressure sensor with both pressure and temperature sensitive elements. The IPT is small and lightweight and can be easily integrated by the user into a wide variety of applications that require high performance in a small package. Applying the coefficients stored in the on-board EEPROM to the normalized IPT pressure and temperature output yields highly accurate and stable pressure readings over the -40 to 85°C compensated temperature range.

- High Accuracy Over a Wide Temperature Range From -40 to 85°C ±0.04% FS Total Error Band (absolute pressure), to ±0.10% FS Total Error Band (gauge/ differential pressure) (1)
- **Digital SPI Output**
- **Small and Versatile**

- Stored Correction Coefficients in EEPROM Ready to use; No additional pressure and temperature calibration necessary. Simplifies System Design - No additional signal compensation needed to achieve a highly accurate pressure reading.
- Industry Standard Interface Ready communication between a µController/µProcessor and the IPT.
- **Volume** ~ 1 in<sup>3</sup> (16 cm<sup>3</sup>) Lightweight - Less than 10 grams. Media Interface - Handles most dry gas media.