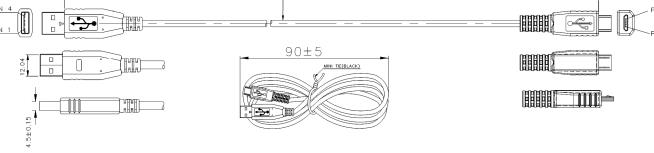

## **IPUSB1CS: USBA to Mini-B USB Cable (Length: 1.5 meters)**

Phihong is not responsible for any error, and reserves the right to make changes without notice. Please visit our website at www.phihong.com for the most up-todate specifications and contact information.