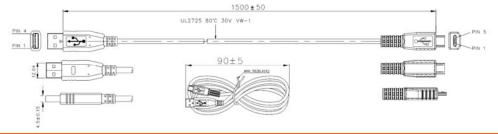

ilinx, Pulse, ON, Everlight and Freescale. Main products comprise IC, Modules, Potentiometer, IC Socket, Relay, Connector. Our parts cover such applications as commercial, industrial, and automotives areas.

We are looking forward to setting up business relationship with you and hope to provide you with the best service and solution. Let us make a better world for our industry!



# Contact us

Tel: +86-755-8981 8866 Fax: +86-755-8427 6832

Email & Skype: info@chipsmall.com Web: www.chipsmall.com

Address: A1208, Overseas Decoration Building, #122 Zhenhua RD., Futian, Shenzhen, China







### WWW.PHIHONG.COM



## **USB Cables for Wall Plug Adapters**



#### **IPUSB1CS: USBA to Mini-B USB Cable (Length: 1.5 meters)**



#### **IPUSB1MS: USBA to Micro-B USB Cable (Length: 1.5 meters)**



#### IPUSB1M5LD: USBA to Micro-B USB 24AWG Low Voltage Drop (Length: 1.5 meters)



#### IPUSB1(C10)S: USBA to Micro-B USB Cable (Length: 1 meter)



Phihong is not responsible for any error, and reserves the right to make changes without notice. Please visit our website at www.phihong.com for the most up-to-date specifications and contact information.

Revision: 8/14/2013