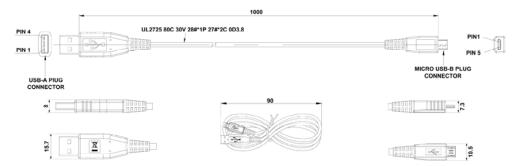

#### IPUSB1(C10)S: USBA to Micro-B USB Cable (Length: 1 meter)

Phihong is not responsible for any error, and reserves the right to make changes without notice. Please visit our website at www.phihong.com for the most up-to-date specifications and contact information.