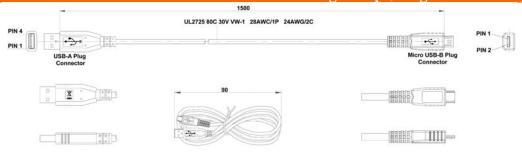

#### IPUSB1M5LD: USBA to Micro-B USB 24AWG Low Voltage Drop (Length: 1.5 meters)