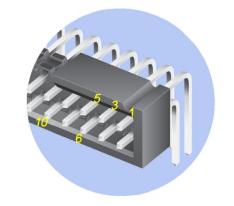

### **3 CT-Tool Connections**

| IQS127 pins | CT200 / CT220 pins |           |
|-------------|--------------------|-----------|
|             | Programming        | Streaming |
| GND         | 1                  | 1         |
| VDDHI       | 3                  | 3         |
| POUT        | 5                  |           |
| СХ          | 6                  |           |
| TOUT/DATA   |                    | 10        |