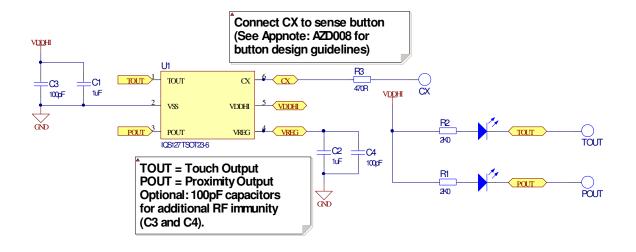

# 1 IQS127D on AZP112A05

**IQS127D**: Dual outputs (Touch button AND Proximity sensor).

**IQS127S**: Touch button OR Proximity sensor incorporating a Driven Shield.

**IQS127C**: Touch and Proximity sensor for metal overlays.

Minimum external components

Keys:

Touch: 5mm x 5mm or larger (overlay thickness dependent)

Proximity: Various electrical options (wire / PCB trace / ITO / conductive foil)

Dielectric: Various non-metal materials (i.e. glass, plastic, painted surfaces)