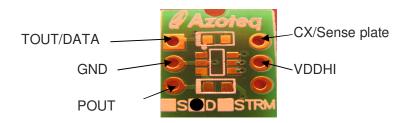

nly focus on the distribution of electronic components. Line cards we deal with include Microchip, ALPS, ROHM, Xilinx, Pulse, ON, Everlight and Freescale. Main products comprise IC, Modules, Potentiometer, IC Socket, Relay, Connector. Our parts cover such applications as commercial, industrial, and automotives areas.

We are looking forward to setting up business relationship with you and hope to provide you with the best service and solution. Let us make a better world for our industry!



# Contact us

Tel: +86-755-8981 8866 Fax: +86-755-8427 6832 Email & Skype: info@chipsmall.com Web: www.chipsmall.com Address: A1208, Overseas Decoration Building, #122 Zhenhua RD., Futian, Shenzhen, China







IQS127D on AZP112A05 Connection Guide

# 1 IQS127D on AZP112A05



# 2 PCboard (AZP112A05)



### **3 CT-Tool Connections**

| IQS127 pins | CT200 / CT220 pins |           |
|-------------|--------------------|-----------|
|             | Programming        | Streaming |
| GND         | 1                  | 1         |
| VDDHI       | 3                  | 3         |
| POUT        | 5                  |           |
| СХ          | 6                  |           |
| TOUT/DATA   |                    | 10        |

Copyright © Azoteq (Pty) Ltd 2010 All Rights Reserved



Page 1 of 2 September 2011



IQ Switch<sup>®</sup> ProxSense<sup>®</sup>



The IQS127 ProxSense® IC is a fully integrated capacitive sensor device in 3 varieties:

**IQS127D**: Dual outputs (Touch button AND Proximity sensor).

**IQS127S**: Touch button OR Proximity sensor incorporating a Driven Shield.

**IQS127C