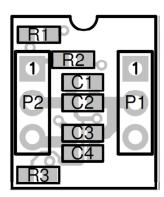

PS, ROHM, Xilinx, Pulse, ON, Everlight and Freescale. Main products comprise IC, Modules, Potentiometer, IC Socket, Relay, Connector. Our parts cover such applications as commercial, industrial, and automotives areas.

We are looking forward to setting up business relationship with you and hope to provide you with the best service and solution. Let us make a better world for our industry!



# Contact us

Tel: +86-755-8981 8866 Fax: +86-755-8427 6832

Email & Skype: info@chipsmall.com Web: www.chipsmall.com

Address: A1208, Overseas Decoration Building, #122 Zhenhua RD., Futian, Shenzhen, China









## IQS128 on AZP242A02 Connection Guide

### 1 IQS128 on AZP242A02



## 2 PCboard (AZP242A02)



## 3 PCB Layout



Figure 1.1 Top layer component placement



## IQ Switch® ProxSense®





Figure 1.2 Bottom layer component placement

#### 4 CT-Tool Connections

| IQS128 pins | CT200 / CT220 pins |           |
|-------------|--------------------|-----------|
|             | Programming        | Streaming |
| GND         | 1                  | 1         |
| VDDHI       | 3                  | 3         |
| CTRL/ND     | 5                  |           |
| CX          | 6                  |           |
| OUT         |                    | 10        |



The IQS128 ProxSense® IC is a fully integrated capacitive sensor with Dynamic Calibration technology to compensate for sensor drift during proximity and touch detection.

#### **Features**

- ☐ Features DYCAL<sup>TM</sup> Intelligent Hysteresis
- □ Internal Capacitor Implementation (ICI)
- ☐ Automatic Antenna Tuning Implementati