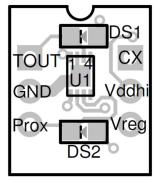

on of electronic components. Line cards we deal with include Microchip, ALPS, ROHM, Xilinx, Pulse, ON, Everlight and Freescale. Main products comprise IC, Modules, Potentiometer, IC Socket, Relay, Connector. Our parts cover such applications as commercial, industrial, and automotives areas.

We are looking forward to setting up business relationship with you and hope to provide you with the best service and solution. Let us make a better world for our industry!



# Contact us

Tel: +86-755-8981 8866 Fax: +86-755-8427 6832

Email & Skype: info@chipsmall.com Web: www.chipsmall.com

Address: A1208, Overseas Decoration Building, #122 Zhenhua RD., Futian, Shenzhen, China









## IQS128 on AZP242A02 Connection Guide

### 1 IQS128 on AZP242A02



## 2 PCboard (AZP242A02)



## 3 PCB Layout



Figure 1.1 Top layer component placement



## IQ Switch® ProxSense®





Figure 1.2 Bottom layer component placement

#### 4 CT-Tool Connections

| IQS128 pins | CT200 / CT220 pins |           |
|-------------|--------------------|-----------|
|             | Programming        | Streaming |
| GND         | 1                  | 1         |
| VDDHI       | 3                  | 3         |
| CTRL/ND     | 5                  |           |
| CX          | 6                  |           |
| OUT         |                    | 10        |



The IQS128 ProxSense® IC is a fully integrated capacitive sensor with Dynamic Calibration technology to compensate for sensor drift during proximity and touch detection.

#### **Features**

- ☐ Features DYCAL<sup>TM</sup> Intelligent Hysteresis
- □ Interna