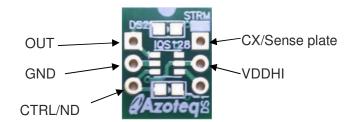

s on the distribution of electronic components. Line cards we deal with include Microchip, ALPS, ROHM, Xilinx, Pulse, ON, Everlight and Freescale. Main products comprise IC, Modules, Potentiometer, IC Socket, Relay, Connector. Our parts cover such applications as commercial, industrial, and automotives areas.

We are looking forward to setting up business relationship with you and hope to provide you with the best service and solution. Let us make a better world for our industry!



# Contact us

Tel: +86-755-8981 8866 Fax: +86-755-8427 6832

Email & Skype: info@chipsmall.com Web: www.chipsmall.com

Address: A1208, Overseas Decoration Building, #122 Zhenhua RD., Futian, Shenzhen, China









## IQS128 on AZP242A02 Connection Guide

### 1 IQS128 on AZP242A02



## 2 PCboard (AZP242A02)



## 3 PCB Layout



Figure 1.1 Top layer component placement



## IQ Switch® ProxSense®





Figure 1.2 Bottom layer component placement

#### 4 CT-Tool Connections

| IQS128 pins | CT200 / CT220 pins |           |
|-------------|--------------------|-----------|
|             | Programming        | Streaming |
| GND         | 1                  | 1         |
| VDDHI       | 3                  | 3         |
| CTRL/ND     | 5                  |           |
| CX          | 6                  |           |
| OUT         |                    | 10        |



The IQS128 ProxSense® IC is a fully integrated capacitive sensor with Dynamic Calibration technology to compensate for sensor drift during proximity and touch detection.

#### **Features**

- ☐ Features DYCAL<sup>TM</sup> Intelligent Hys