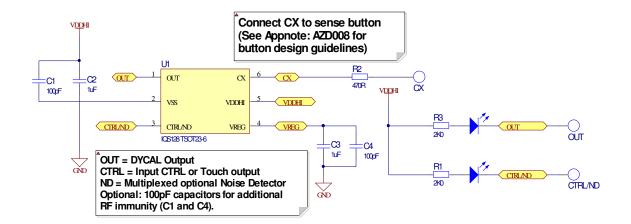

## IQS128 on AZP242A02 Connection Guide

### 1 IQS128 on AZP242A02

#### **Features**

- ☐ Features DYCAL<sup>TM</sup> Intelligent Hysteresis
- □ Internal Capacitor Implementation (ICI)
- ☐ Automatic Antenna Tuning Implementation (Auto-ATI)
- $\hfill \square$  Supply voltage: 2.95V to 5.5V
- ☐ Minimal external components
- ☐ 1-Wire open drain data streaming
- □ Advanced on-chip digital signal processing
- ☐ User selectable (OTP):
  - External synchronization control or
  - External control over filter operation
  - I/O Sink or Source selection
  - Time-out for stuck key