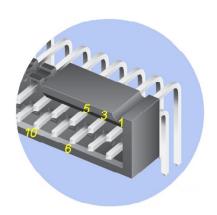

#### 4 CT-Tool Connections

| IQS128 pins | CT200 / CT220 pins |           |
|-------------|--------------------|-----------|
|             | Programming        | Streaming |
| GND         | 1                  | 1         |
| VDDHI       | 3                  | 3         |
| CTRL/ND     | 5                  |           |
| CX          | 6                  |           |
| OUT         |                    | 10        |