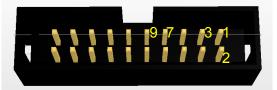

## **3 CT-Tool Connections**

| IQS227-228AS<br>pins | Azoteq Configuration<br>Tool |
|----------------------|------------------------------|
| GND                  | 1                            |
| VDDHI                | 3                            |
| POUT/DATA            | 7                            |
| TOUT/CLOCK           | 9                            |