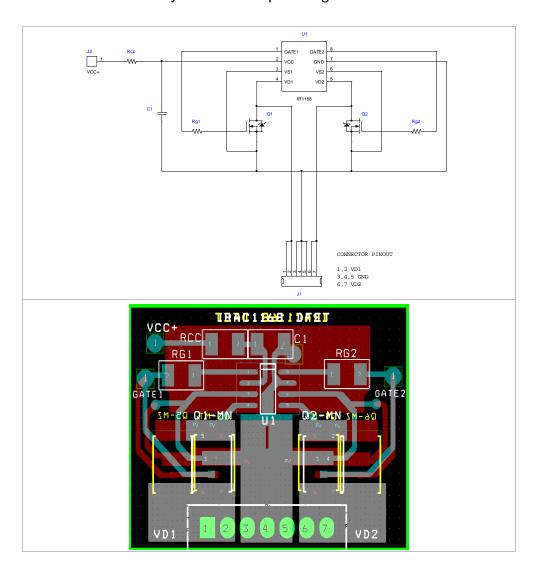

## **IRS1168 DFET Daughter Card**

The schematic and PCB layout for the 7 pin daughter board is shown below.

The daughter card shown above is designed to allow easy retrofit in existing systems with minimal system changes. For the DFET daughter card shown above, there are multiple footprints for the synchronous rectifier MOSFETs to accommodate three different medium can DFET packages (MN, MT and MZ).