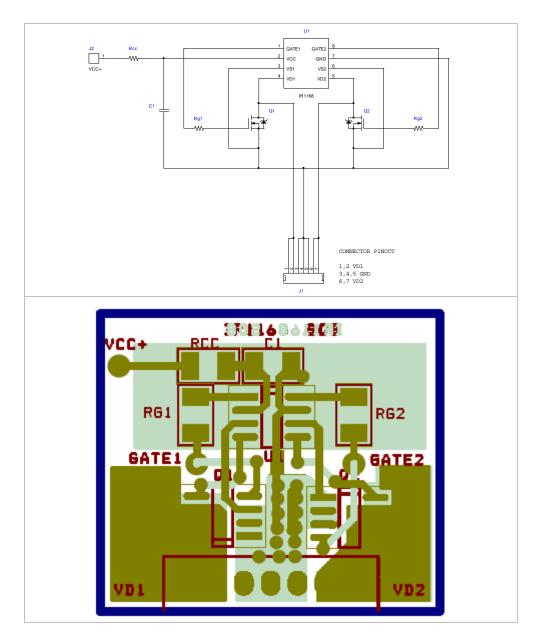

## **IRS1168 SO8 Daughter Card**

The schematic and PCB layout for the 7 pin daughter board is shown below.

The daughter card shown above is designed to allow easy retrofit in existing systems with minimal system changes.