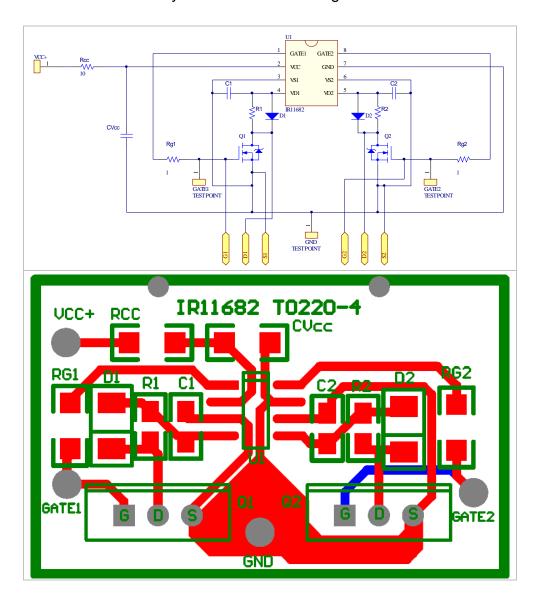

## IR11682 TO220 Daughter Card

The schematic and PCB layout of the TO220 daughter board is shown below.

The daughter card shown above is designed to allow easy retrofit in existing systems with minimal system changes. The RCD network that connected to VD pin can be used to adjust the turn-on and turn-off delay of IR11682. If not used, please short R1 and R2  $(0\Omega)$  and leave C1 and C2 open.