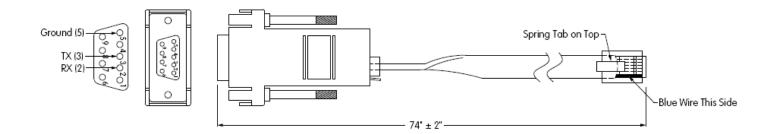

## Description:

The IS-SERIAL-CABLE is a 6 conductor cable with a 9 pin female serial connector on one end and a RJ11 connector on the other.

Part number configuration:

Full number is IS-SERIAL-CABLE