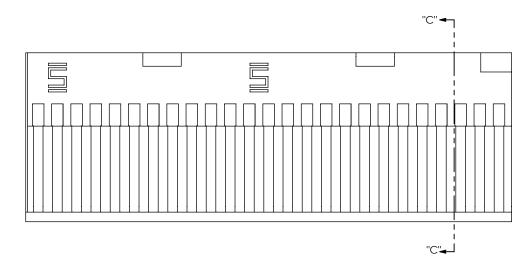

FIG 4 ISDF-25-D-L SHOWN (DIFFERENT AS SHOWN, OTHERWISE SAME AS FIG 1)

SECTION "C"-"C"