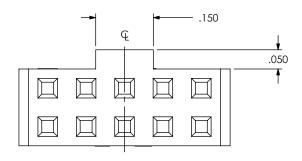

DO NOT SCALE DRAWING

SHEET SCALE: 4:1

520 PARK EAST BLVD, NEW ALBANY, IN 47150 PHONE: 812-944-6733 FAX: 812-948-5047 e-Mail info@SAMTEC.com code 55322

DESCRIPTION:

.100 SMSX BODY

DWG. NO.

ISXM-XX-X

BY: VICKY Z 08/22/2014 SHEET 2 OF 2