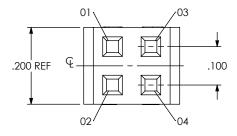

## REVISION A

FIG 2 ISDM-02 SHOWN (DIFFERENT AS SHOWN, OTHERWISE SAME AS FIG 1)

 $\frac{\text{FIG 3}}{\text{ISDM-05-K SHOWN}} \\ \text{(DIFFERENT AS SHOWN, OTHERWISE SAME AS FIG 2)}$ 