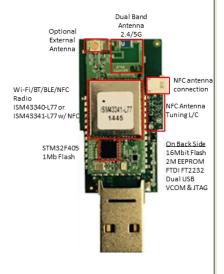

## **Dual-Band Wi-Fi with Bluetooth Smart Bridge with NFC**

The Inventek ISM341-USB is an embedded wireless Internet Connectivity device that operate in the 2.4 & 5 Ghz spectrum. The Wi-Fi modules hardware consists of a ARM Cortex M4 host processor, Broadcom BCM43341 Dual-Band (2.4 GHz / 5 GHz) 802.11 g/n MAC/Baseband/Radio with Integrated Bluetooth 4.0, and NFC. Also, the device has two antenna options, a dual band chip antenna or an U.FI connector for external antenna.

The module provides a USB VCOM port and JTAG port interfaces enabling easy connection to an embedded design.

## Main Features

- 802.11 a, b, g, n compliant based on Broadcom MAC/Baseband/Radio device
- Bluetooth 4.0 & NFC
- Fully contained TCP/IP stack minimizing host **CPU** requirements
- Configurable though simple AT commands
- IEEE 802.11 a/b/g/n complaint
- Soft Access Point for up to 4 clients for configuration and ad-hoc networks
- Host interfaces: USB (HID/VCP/ JTAG)