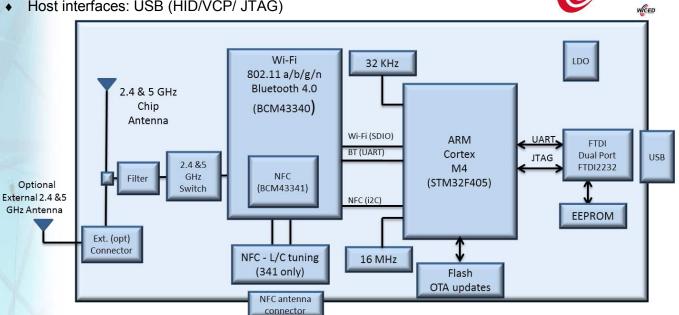

## **Dual-Band Wi-Fi with Bluetooth Smart Bridge with NFC**

The Inventek ISM341-USB is an embedded wireless Internet Connectivity device that operate in the 2.4 & 5 Ghz spectrum. The Wi-Fi modules hardware consists of a ARM Cortex M4 host processor, Broadcom BCM43341 Dual-Band (2.4 GHz / 5 GHz) 802.11 g/n MAC/Baseband/Radio with Integrated Bluetooth 4.0, and NFC. Also, the device has two antenna options, a dual band chip antenna or an U.FI connector for external antenna.

The module provides a USB VCOM port and JTAG port interfaces enabling easy connection to an embedded design.

## Main Features

- 802.11 a, b, g, n compliant based on Broadcom MAC/Baseband/Radio device
- Bluetooth 4.0 & NFC
- Fully contained TCP/IP stack minimizing host **CPU** requirements
- Configurable though simple AT commands
- IEEE 802.11 a/b/g/n complaint
- Soft Access Point for up to 4 clients for configuration and ad-hoc networks
- Host interfaces: USB (HID/VCP/ JTAG)