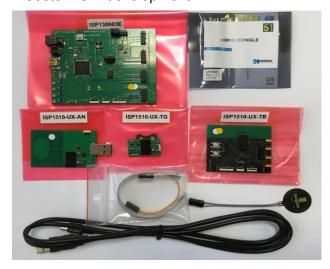

#### General Description

- 1x Interface Board with integrated J-Link OB JTAG/SWD Emulator
- 1x Test Board ISP1510-UX-TB connected to the Interface Board for testing purpose
- 1x Anchor Board ISP1510-UX-AN
- 1x Tag Board ISP1510-UX-TG
- 1x Master Development Dongle
- 1x NFC antenna
- A ranging demonstration including the embedded firmware and the Android App
- Cables