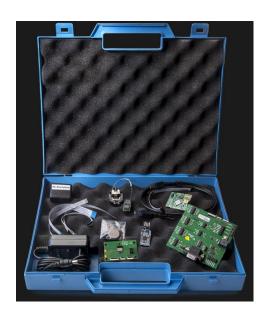

# ISP1510 Development Kit for UWB / BLE / NFC Module

In order to assist clients in developing their Ultra Wide Band connectivity solutions based on the ISP1510, Insight SIP offers a complete Development Kit. Using this development kit, product developers can use a working solution as starting point to develop their own products. Time to market is saved by avoiding starting from a blank sheet of paper.

#### General Description

- 1x Interface Board with integrated J-Link OB JTAG/SWD Emulator
- 1x Test Board ISP1510-UX-TB connected to the Interface Board for testing purpose
- 1x Anchor Board ISP1510-UX-AN
- 1x Tag Board ISP1510-UX-TG
- 1x Master Development Dongle
- 1x NFC antenna
- A ranging demonstration including the embedded firmware and the Android App
- Cables