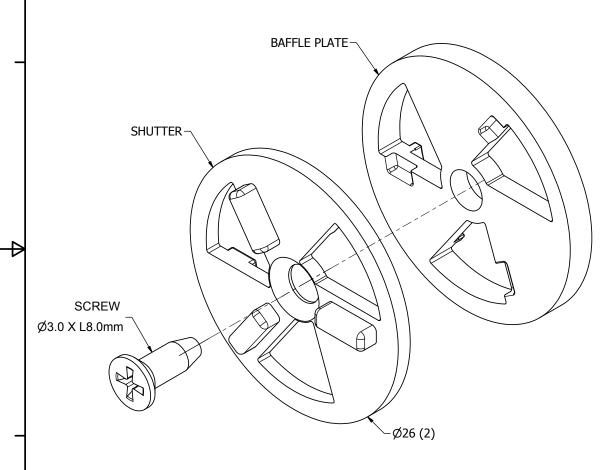

## NOTES:

- 1. ALL DIMENSIONS ARE IN MILLIMETERS.
- 2. SPECIFICATIONS SUBJECT TO CHANGE OR WITHDRAWL WITHOUT NOTICE.
- 3. THIS PART IS RoHS 2002/95/EC COMPLIANT.

| UNLESS OTHERWISE                      |      | Designed by | Date                    | Checked by | Date     | Approved by | Date    | 1       | Drawn Date |  |
|---------------------------------------|------|-------------|-------------------------|------------|----------|-------------|---------|---------|------------|--|
| SPECIFIED:<br>DIMENSIONS ARE IN       | SIZE | R.A.C.      | 6/15/2004               |            |          | R.W.        | 6/15/20 | 004 7   | /23/2012   |  |
| MILLIMETERS,  TOLERANCES ARE ±0.5 AND | A3   | pul.        |                         |            | IVC-26   |             |         |         |            |  |
| ANGLES ARE ±3°.                       | , ,  |             | או ולוכ                 | TM         | T.a. al: |             |         | Edition | Sheet      |  |
| IVC-26.idw                            |      |             | a projects unlimited co | mpany      | inaid    | cator       |         | -       | 1/1        |  |