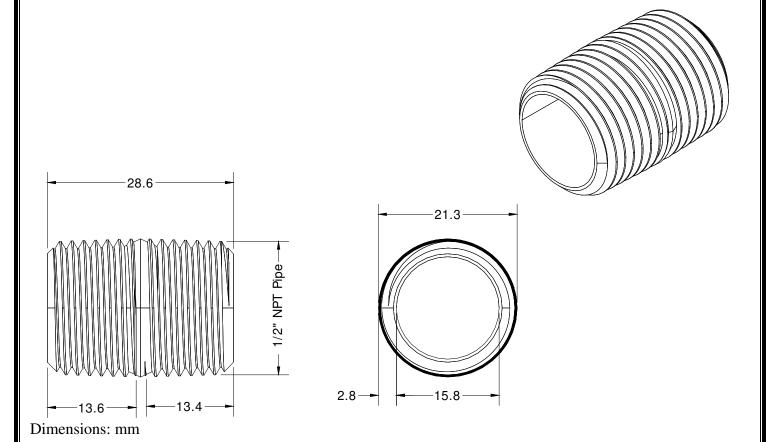

## MALLORY Mallory Sonalert Products Inc. | Part # J-DIRECTMOUNTPOLE | Sonalert® Accessory Drawing | Revision | A

## Threaded Pipe 21.4 x 28.6

## **Assembly Procedure**

Thread one side into base of unit and the other side through mounting hole on machine and secure with J-NUT.

Material: Stainless Steel SUS304

UL50, C22.2 No.94, NEMA Type 3R, 4X, & 12, and IP66 approved, RoHS compliant, Gasket.