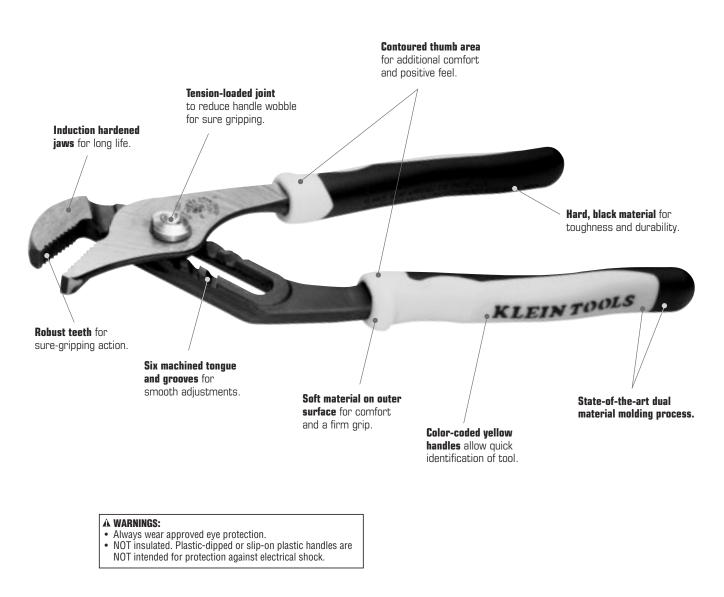

### Klein's Journeyman™ Pump Pliers...Get a Hold on Comfort and Durability

Introducing Klein's new Journeyman pump pliers, designed with a difference you can see and feel every time you use the tool. Six machined tongue and grooves provide smooth jaw adjustments up to a maximum of 1-3/4" (44 mm), robust teeth for sure-gripping action, induction hardened jaws for long life and a tension-loaded joint that reduces handle wobble. Also, the state-of-the-art handles are made from a dual material molding that allows for a softer, more comfortable grip on the outer surface and a harder, more durable grip on the inner surface and handle ends.

### **Features**