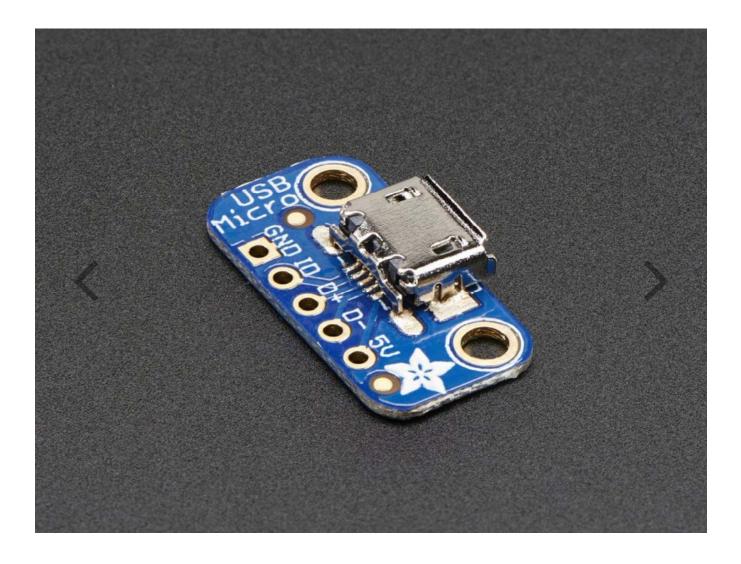

## USB Micro-B Breakout Board

PRODUCT ID: 1833

## DESCRIPTION

Simple but effective – this breakout board has a USB Micro–B connector, with all 5 pins broken out. Great for pairing with a microcontroller with USB support, or adding USB 5V power to a project.

We use a micro-AB connector with through-hole shielding pads for an excellent strong connection – it won't rip off by accident!

Comes with one fully assembled and tested micro B breakout PCB and a small stick of 0.1" header so you can solder it on and plug into a breadboard.