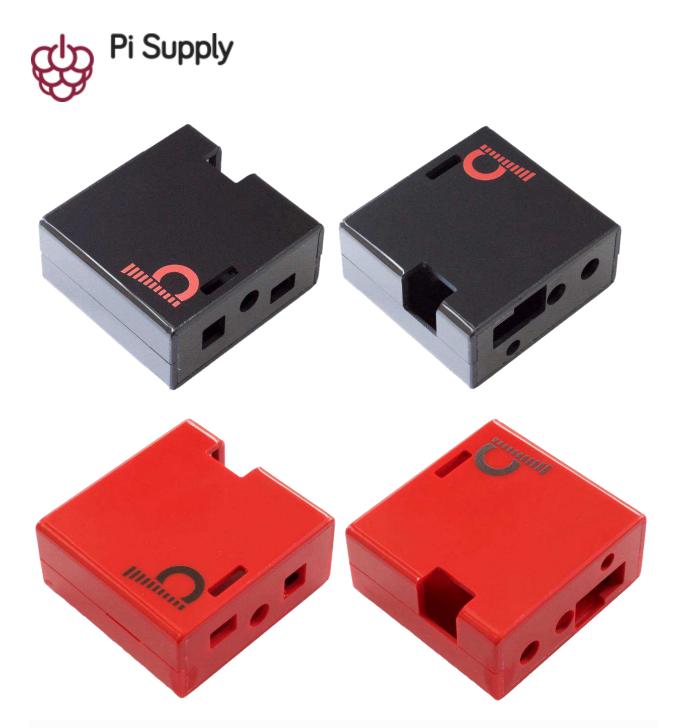

## JustBoom DAC and Amp Case

Red SKU: JBM-030 Black SKU: JBM-015

### Description

The DAC and Amp Case is a stylish and durable enclosure for the standalone JustBoom DAC and Amp boards. You can have either one or both of the boards in the case at the same time.

Removing or installing the Raspberry Pi, DAC or Amp boards is quick and simple; all without the need for tools. The two piece case is incredibly easy and straight forward to use.

This is currently the only case to perfectly accommodate the JustBoom DAC and Amp. We've designed the case to allow enough clearance around all connectors so thick, high-end cables can fit securely. Get setup within minutes and start enjoying high quality audio!

#### DAC and Amp Case Features:

- Supports and protects your JustBoom Amp, DAC, and Raspberry Pi
- Easy to open case allows for quick access to your Amp, DAC or Raspberry Pi boards
- Smooth black finish that blends in with any audio setup
- Leaves all ports accessible
- Compatible with the Raspberry Pi 3, 2, and B+
- No tools are needed for assembly or disassembly
- Designed and made in the UK from high quality material
- 4 x rubber feet included
- Access to micro SD port