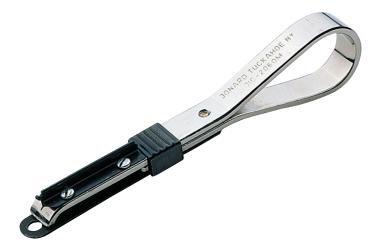

## JIC-2060 - Cable Ring Tool - Data Sheet

This cable ring tool is designed for cutting the sheathing of inside type plastic, fabric or rubber covered cable 3/16", 1/4", 3/8", & 1/2". Durable metal handle. Tool is supplied with 1 replacement blade. For additional replacement blades, order part number RB-2060/6

| SPECIFICATIONS |                  |
|----------------|------------------|
| Cut Type       | Ring, Slit       |
| Cable Type     | Cable            |
| Cable Diameter | 3.2-9.6 mm       |
| Length         | 5-1/2" (139.7mm) |
| Weight         | 0.279 lbs        |
| UPC No.        | 811490012226     |