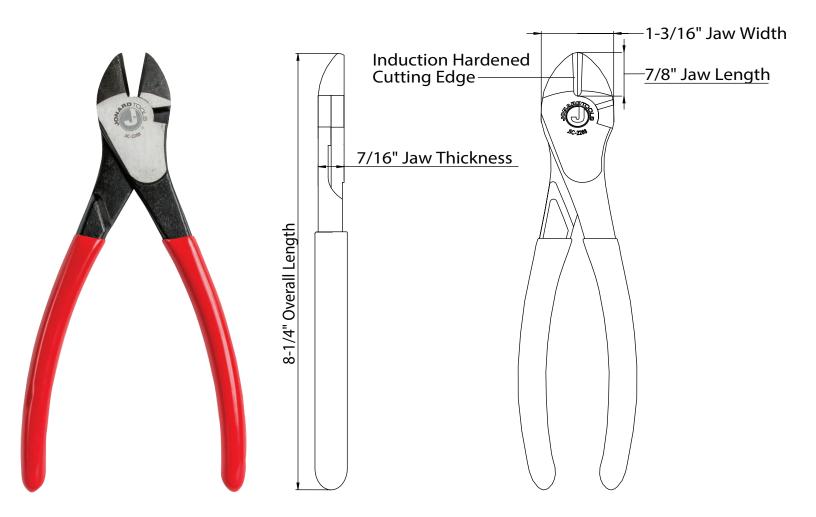

## JIC-2288 - Plier, Diagonal, Cutter, 8" - Data Sheet

High Leverage Diagonal Cutter - JIC-2288. Crafted for heavy-duty wire cutting and made from chrome vanadium steel designed for strength and cutting ability.

| Specifications |                       |
|----------------|-----------------------|
| Cut Type       | Diagonal              |
| Jaw Length     | 7/8"                  |
| Jaw Thickness  | 7/16"                 |
| Jaw Width      | 1-3/16" (30.1625mm)   |
| Material       | Chrome Vanadium Steel |
| Color          | Red Handle            |
| Length         | 8-1/4" (209.55mm)     |
| Weight         | 0.863 lbs             |
| UPC No         | 811490011687          |