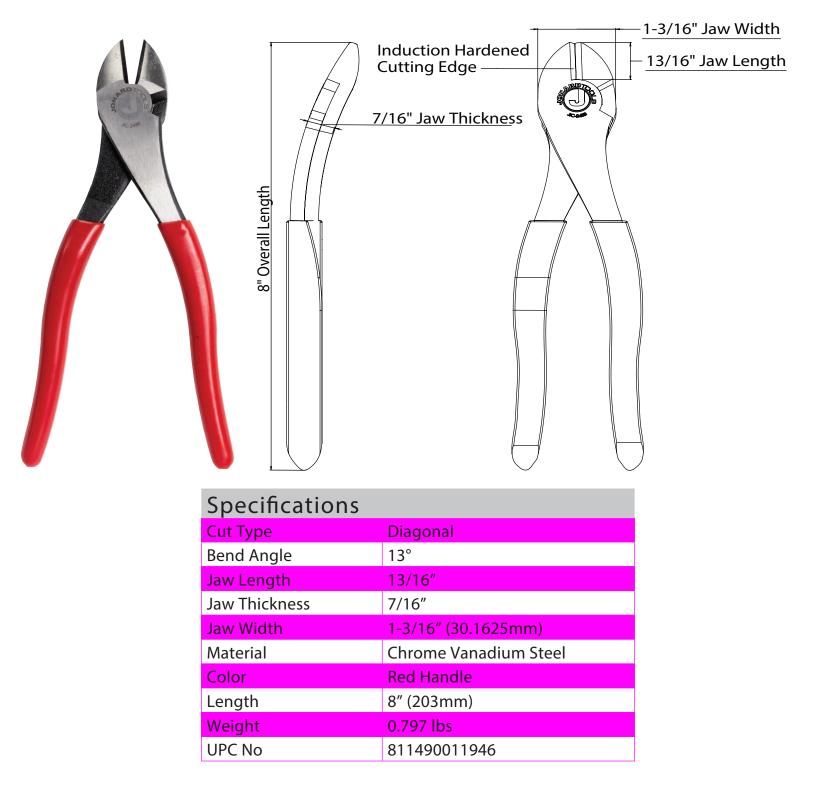

## JIC-2488 - High Leverage Diagonal Cutter Curved - Data Sheet

Crafted with an angled head for heavy-duty wire cutting in confined spaces, and made of chrome vanadium steel for strength and cutting ability.