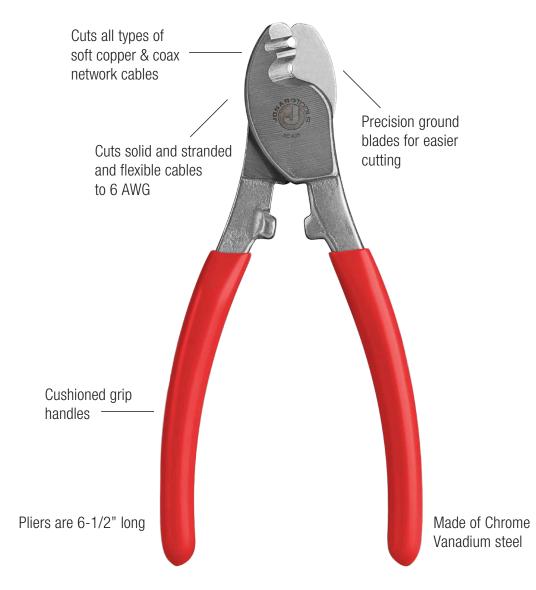

## JIC-625 - Copper COAX & Network Cable Cutter - Data Sheet

**IMPORTANT:** Not for use on steel, aluminum alloy or hard drawn copper cables

| Specifications |                       |  |
|----------------|-----------------------|--|
| Cable Type     | Copper, Coax, Network |  |
| Jaw Thickness  | .4" (10.2 mm)         |  |
| Jaw Width      | 1" (25.4 mm)          |  |
| Material       | Chrome Vanadium Steel |  |
| Length         | 6-1/2" (165.1mm)      |  |
| Weight         | 0.480 lbs (0.217 kg)  |  |
| UPC No.        | 811490019096          |  |