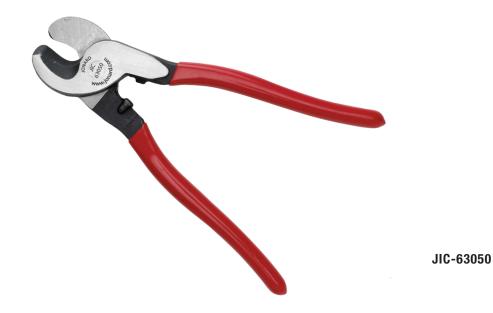

## JIC-63050 High Leverage Cable Cutter - Data Sheet

High leverage design for superior cutting ability.

Designed with a shear-type jaw for cutting aluminum and soft copper. Not for use on steel or ACSR type cables. Made of chrome vanadiums steel. Cuts up to 100-pair cables (24 AWG). Red handle.

| LENGTH | JAW<br>LENGTH | JAW WIDTH | JAW<br>THICKNESS | WEIGHT  |
|--------|---------------|-----------|------------------|---------|
| 9 1/4" | 13/16"        | 1/2"      | 1 3/8"           | 15.8 oz |