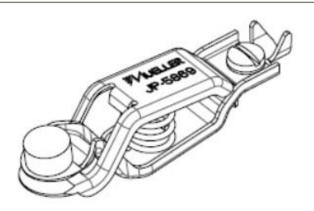

Part Number: JP-5869-B

**Description:** Contact Clip with Bed of Nails

4400

- · Contact Clip with Bed of Nails
- Mueller J.S.Popper brand
- Jaw opens 0.52" (13.2 mm)
- Uses bed of nails to pierce insulation
- Material: steel
- Length: 2.4" (61.0 mm)
- RoHS Compliant