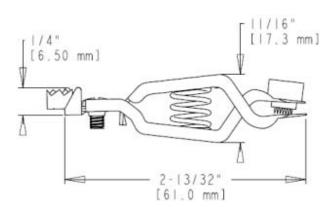

Part Number: JP-5869-B

**Description:** Contact Clip with Bed of Nails

4400

- · Contact Clip with Bed of Nails
- Mueller J.S.Popper brand
- Jaw opens 0.52" (13.2 mm)
- Uses bed of nails to pierce insulation
- Material: steel
- Length: 2.4" (61.0 mm)
- RoHS Compliant