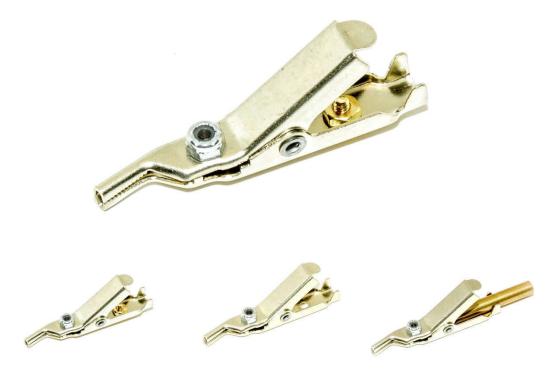

## JP-8078-@

(Small Telecom Clip with Hex Spike)

JP-8078 JP-8078-N JP-8078-J/JP-8078-TJ

- The JP-8078 is the small framed, telcom clip with a hex spike for insulation piercing.
- Jaw Opens 1" (25.4mm)
- Uses hex spike to pierce wire insulation
- Length: 2.34" (59.4mm) (Except where noted)
- Material: Clip: Nickel Silver

Hardware: Brass

- RoHS Compliant
- The JP-8078 is sold as is or with the following suffixes:

Blank Has wire mounting hardware installed

-N No wire mounting hardware (used if you want to solder wire to clip)

-L Wire mounting hardware included but not installed

-J 4mm banana jack installed (increases length to 2.9" (74mm))

-TJ 8-32 threaded banana jack installed (Increases length to 2.9"(74mm))

Toll Free: 800.955.2629