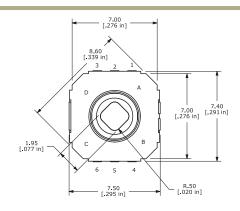

#### **FEATURES & BENEFITS**

- ► 5-position joystick switch
- Available with or without mounting
- ► Designed for SMT applications that require navigation

### APPLICATIONS/MARKETS

- ► Consumer electronics where user interface is needed
- ► Handheld instrumentation
- ► Navigation
- ► Telecommunication

| SPECIFICATIONS         |                                                  |
|------------------------|--------------------------------------------------|
| Contact Rating:        | 20mA @ 12 VDC                                    |
| Life Expectancy:       | 200,000 actuations in any direction (X, Y, or Z) |
| Contact Resistance:    | 500mΩ                                            |
| Insulation Resistance: | 100ΜΩ                                            |
| Dielectric Strength:   | 100 VAC                                          |
| Operating Temperature: | -25°C to 70°C                                    |
| Travel:                | Push: 0.15 ±.01mm<br>Tilt: .20 ±.01, (3.5+5/-1°) |