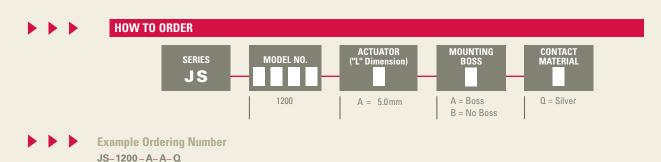

----------------------|
| Contact Rating:        | 20mA @ 12 VDC                                    |
| Life Expectancy:       | 200,000 actuations in any direction (X, Y, or Z) |
| Contact Resistance:    | 500mΩ                                            |
| Insulation Resistance: | 100ΜΩ                                            |
| Dielectric Strength:   | 100 VAC                                          |
| Operating Temperature: | -25°C to 70°C                                    |
| Travel:                | Push: 0.15 ±.01mm<br>Tilt: .20 ±.01, (3.5+5/-1°) |

| MATERIALS  |                      |
|------------|----------------------|
| Actuator:  | Plastic              |
| Base:      | Nylon                |
| Cover:     | Metal                |
| Terminals: | Copper alloy, plated |



Specifications subject to change without notice.

## **JS 1200**









Phone: 800-867-2717