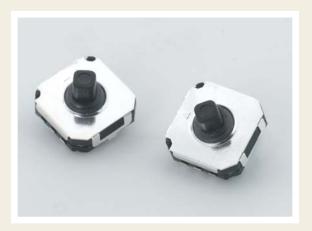

# **SERIES JS 1200 SWITCHES**

## NAVIGATION SWITCHES - MULTI-DIRECTIONAL

#### **FEATURES & BENEFITS**

- ► 5-position joystick switch
- Available with or without mounting
- ► Designed for SMT applications that require navigation