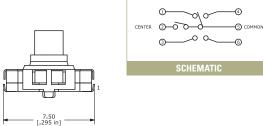

#### **FEATURES & BENEFITS**

- ► 5-position joystick switch
- Available with or without mounting
- ► Designed for SMT applications that require navigation

### APPLICATIONS/MARKETS

- ► Consumer electronics where user interface is needed
- ► Handheld instrumentation
- ► Navigation
- ► Telecommunication

| SPECIFICATIONS         |                                                  |
|------------------------|--------------------------------------------------|
| Contact Rating:        | 20mA @ 12 VDC                                    |
| Life Expectancy:       | 200,000 actuations in any direction (X, Y, or Z) |
| Contact Resistance:    | 500mΩ                                            |
| Insulation Resistance: | 100ΜΩ                                            |
| Dielectric Strength:   | 100 VAC                                          |
| Operating Temperature: | -25°C to 70°C                                    |
| Travel:                | Push: 0.15 ±.01mm<br>Tilt: .20 ±.01, (3.5+5/-1°) |