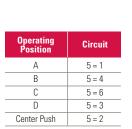

#### **FEATURES & BENEFITS**

- ► 5-position joystick switch
- Available with or without mounting
- ► Designed for SMT applications that require navigation