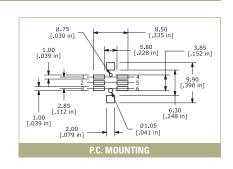

#### **FEATURES & BENEFITS**

- ► 5-position joystick switch
- Available with or without mounting
- ► Designed for SMT applications that require navigation

### APPLICATIONS/MARKETS

- ► Consumer electronics where user interface is needed
- ► Handheld instrumentation
- ► Navigation
- ► Telecommunication

| SPECIFICATIONS         |                                                  |
|------------------------|--------------------------------------------------|
| Contact Rating:        | 20mA @ 12 VDC                                    |
| Life Expectancy:       | 200,000 actuations in any direction (X, Y, or Z) |
| Contact Resistance:    | 500mΩ                                            |
| Insulation Resistance: | 100ΜΩ                                            |
| Dielectric Strength:   | 100 VAC                                          |
| Operating Temperature: | -25°C to 70°C                                    |
| Travel:                | Push: 0.15 ±.01mm<br>Tilt: .20 ±.01, (3.5+5/-1°) |