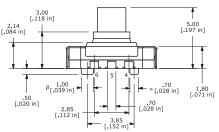

#### **FEATURES & BENEFITS**

- ► 5-position joystick switch
- Available with or without mounting
- ► Designed for SMT applications that require navigation

### APPLICATIONS/MARKETS

- ► Consumer electronics where user interface is needed
- ► Handheld instrumentation
- ► Navigation
- ► Telecommunication

| SPECIFICATIONS         |                                                  |
|------------------------|--------------------------------------------------|
| Contact Rating:        | 20mA @ 12 VDC                                    |
| Life Expectancy:       | 200,000 actuations in any direction (X, Y, or Z) |
| Contact Resistance:    | 500mΩ                                            |
| Insulation Resistance: | 100ΜΩ                                            |
| Dielectric Strength:   | 100 VAC                                          |
| Operating Temperature: | -25°C to 70°C                                    |
| Travel:                | Push: 0.15 ±.01mm<br>Tilt: .20 ±.01, (3.5+5/-1°) |