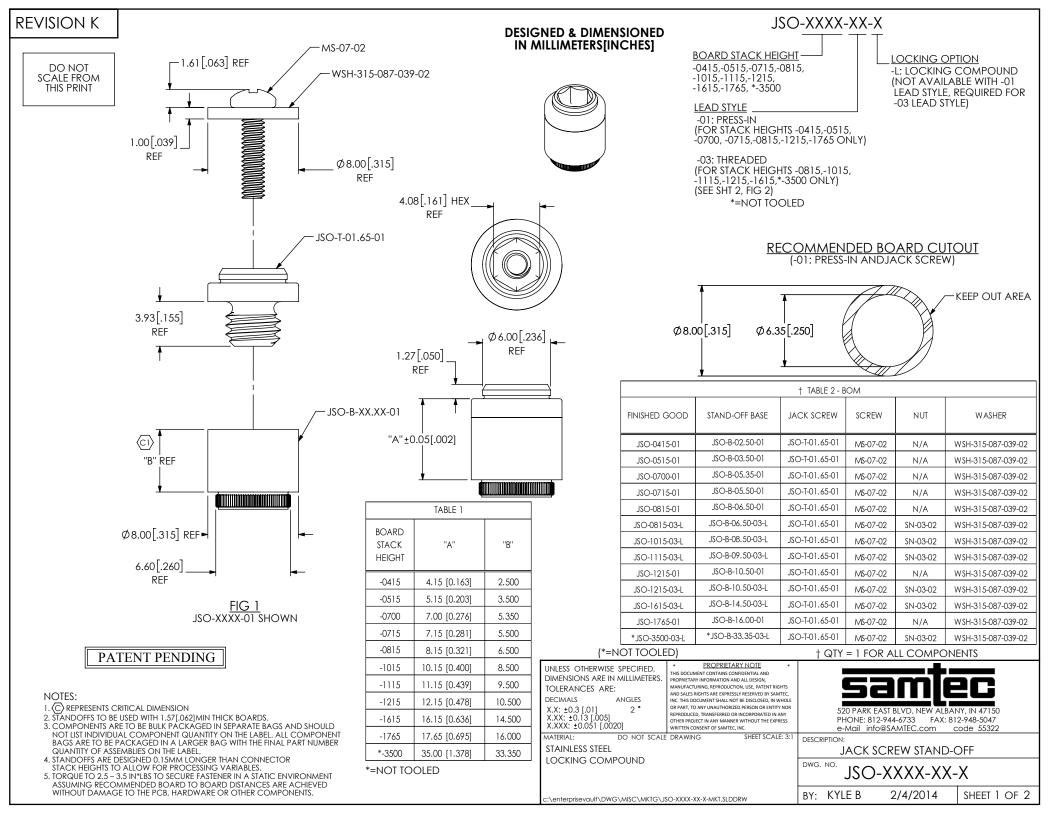

 $\frac{\text{FIG 2}}{\text{JSO-XXXX-03-L}} \\ \text{(SAME AS FIG 1, EXCEPT AS SHOWN)}$ 

| CRITICAL DIMENSION INSPECTION INSTRUCTION TABLE |                       |
|-------------------------------------------------|-----------------------|
| ASSEMBLY OPERATION                              | IN-PROCESS INSPECTION |
| RECEIVE                                         | C1                    |

## RECOMMENDED BOARD CUTOUT (-03: THREADED)