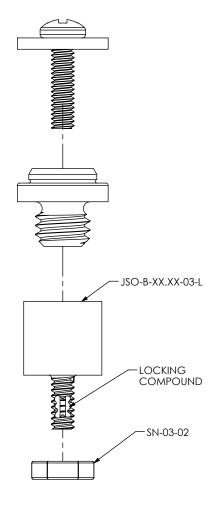

 $\frac{\text{FIG 2}}{\text{JSO-XXXX-03-L}} \\ \text{(SAME AS FIG 1, EXCEPT AS SHOWN)}$ 

| CRITICAL DIMENSION INSPECTION INSTRUCTION TABLE |                       |
|-------------------------------------------------|-----------------------|
| ASSEMBLY OPERATION                              | IN-PROCESS INSPECTION |
| RECEIVE                                         | C1                    |