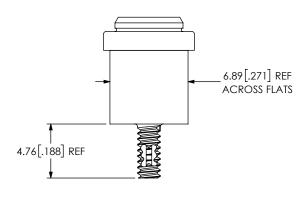

 $\frac{\text{FIG 2}}{\text{JSO-XXXX-03-L}} \\ \text{(SAME AS FIG 1, EXCEPT AS SHOWN)}$ 

| CRITICAL DIMENSION INSPECTION INSTRUCTION TABLE |                       |
|-------------------------------------------------|-----------------------|
| ASSEMBLY OPERATION                              | IN-PROCESS INSPECTION |
| RECEIVE                                         | C1                    |