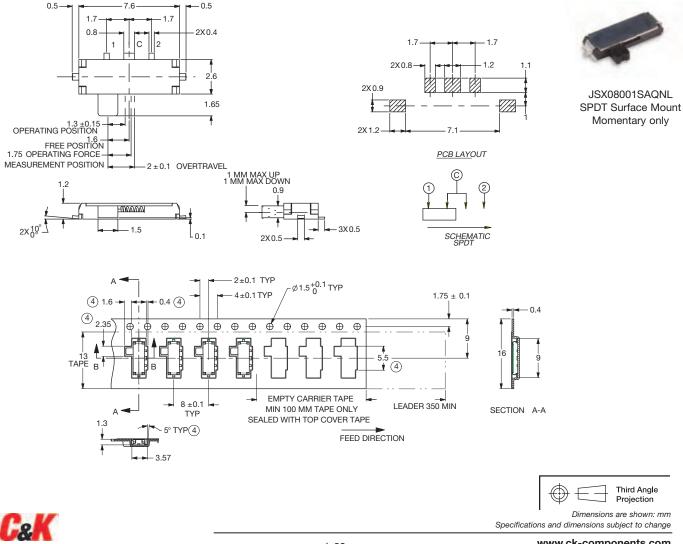

### **JSX Series Sub-Miniature Slide Switch**

#### **Specifications**

CONTACT RATING: 10 mA @ 5VDC (resistive). ELECTRICAL LIFE: 100,000 cycles. CONTACT RESISTANCE: 70 m  $\Omega$  max. initial. 200 m Ω max. after life testing. INSULATION RESISTANCE: 100 M  $\Omega$  min. @ 100VDC. DIELECTRIC STRENGTH: 100 VAC for 1 min. @ 50/60 Hz/2mA. OPERATING TEMPERATURE: -25°C to +70°C STORAGE TEMPERATURE: -40°C to +85°C -25°C to +55°C (in tape & reel packaging)

#### **Materials**

HOUSING: LCP, Glass filled. ACTUATOR: 4/6 nylon (UL94V-2), black. CONTACTS: Berylium copper, silver plated. TERMINALS: Phosphur bronze or StSt, silver plated. COVER: Nickel silver or Stainless steel, silver plated. RETURN SPRING: Stainless steel.